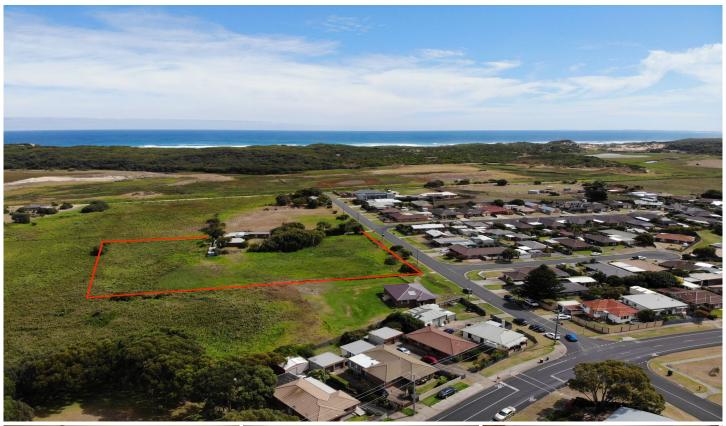

## 24 Landmann Street Warrnambool VIC

How rare are these opportunities?! A three bedroom brick home on 2.5 acres (approx), only 100 m to the Merri River and within walking distance to the CBD. If you are after the ultimate in privacy and space within the city limits, then there is no comparison to 24 Landmann Street. Priced to sell, this property is one out of the box. The three bedroom home is of good size and has a quirky nature with different roof lines and levels, it really does fit into the feel of the area. The large living area, with a high ceiling, is drenched in sunlight during the afternoon and would be the ideal place to relax. The bedrooms and bathroom are of good size and don't need any immediate attention. The kitchen area is central in the house and in time may need some attention although the property is currently happily tenanted. Outside you will find ample shedding and different aspects of yard. Each side of the house has a different feel and look. The possibilities are endless in