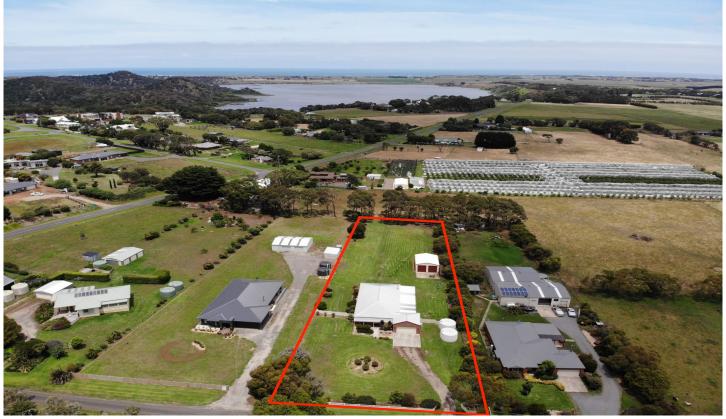

## 15 Stauntons Lane Koroit VIC

Located on the fringe of picturesque Tower Hill Reserve in Koroit, only 10 minutes drive to both Warrnambool and Port Fairy, 15 Stauntons Lane has it all! Quality and privately built in the early 2000's, this delightful family home has been meticulously cared for by the original owners. The opportunity has now arisen for a fortunate buyer to take over from the current owners who are downsizing. The home has four large bedrooms - master with en suite and WIR, there are two enormous living areas, both with a north facing aspect and a tree lined boundary creating a great ambient feel. The kitchen has a lovely walk in pantry and also looks over the expansive back yard. A study is found at the front of the home adjacent to the double garage and heating is provided by a wood heater in the kitchen/living area as well as split system. There is further shedding with extra high roller doors, perfect for the boat, caravan or many other options and a bore helps to create a wonderful

4 🕮 2 🟪 6 🖨

Land Size: 4337 sqm

View : https://www.lukewilliamsrealestate.com.au/s

ale/vic/warrnambool-port-fairy/koroit/residen

tial/house/5700959

Luke Williams 0438 305 533