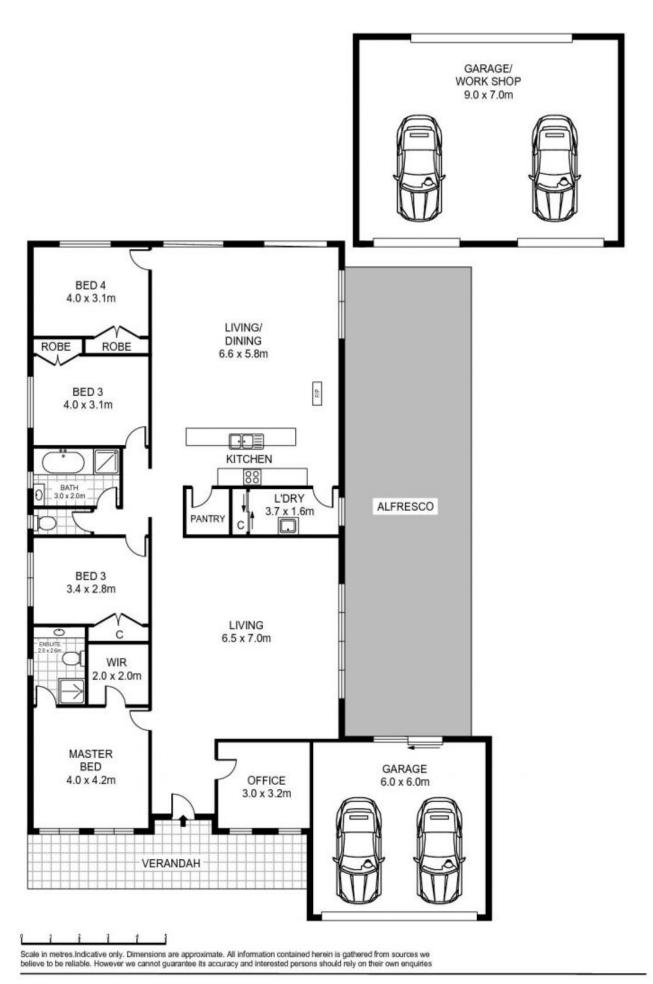

## 15 Stauntons Lane Koroit VIC

Located on the fringe of picturesque Tower Hill Reserve in Koroit, only 10 minutes drive to both Warrnambool and Port Fairy, 15 Stauntons Lane has it all! Quality and privately built in the early 2000's, this delightful family home has been meticulously cared for by the original owners. The opportunity has now arisen for a fortunate buyer to take over from the current owners who are downsizing. The home has four large bedrooms - master with en suite and WIR, there are two enormous living areas, both with a north facing aspect and a tree lined boundary creating a great ambient feel. The kitchen has a lovely walk in pantry and also looks over the expansive back yard. A study is found at the front of the home adjacent to the double garage and heating is provided by a wood heater in the kitchen/living area as well as split system. There is further shedding with extra high roller doors, perfect for the boat, caravan or many other options and a bore helps to create a wonderful