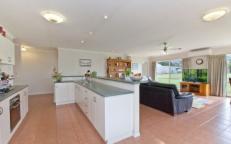

## 15 Stauntons Lane Koroit VIC

Located on the fringe of picturesque Tower Hill Reserve in Koroit, only 10 minutes drive to both Warrnambool and Port Fairy, 15 Stauntons Lane has it all! Quality and privately built in the early 2000's, this delightful family home has been meticulously cared for by the original owners. The opportunity has now arisen for a fortunate buyer to take over from the current owners who are downsizing. The home has four large bedrooms - master with en suite and WIR, there are two enormous living areas, both with a north facing aspect and a tree lined boundary creating a great ambient feel. The kitchen has a lovely walk in pantry and also looks over the expansive back yard. A study is found at the front of the home adjacent to the double garage and heating is provided by a wood heater in the kitchen/living area as well as split system. There is further shedding with extra high roller doors, perfect for the boat, caravan or many other options and a bore helps to create a wonderful