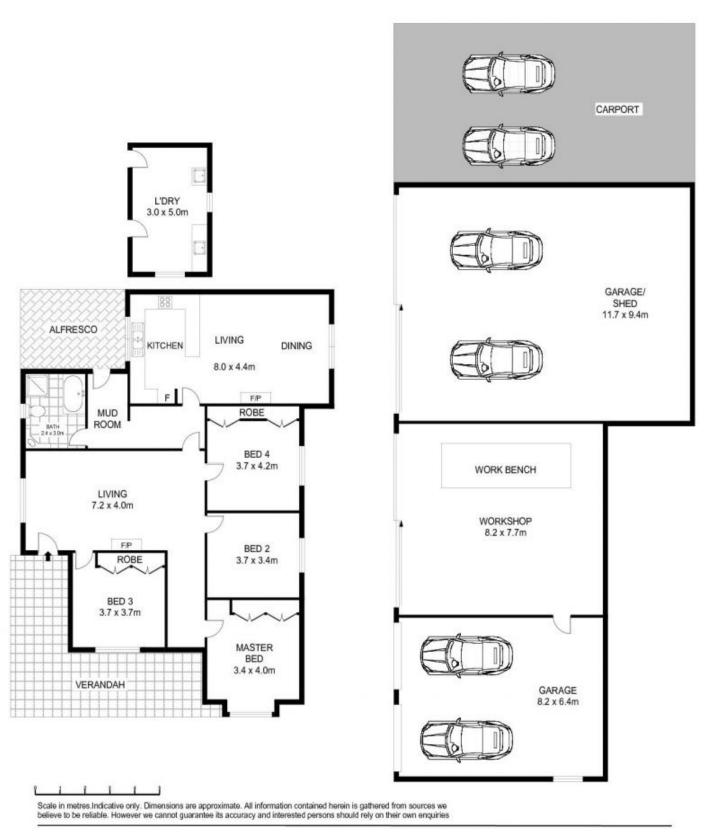

Comprising of four large traditional bedrooms, a central living area with second entrance and fireplace, fresh and contemporary kitchen with dining and second living space this property will suit buyers both young and old. The rear entrance with foyer is the perfect spot to take off your boots