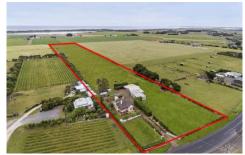

## 1141 Princess Highway Killarney VIC

With the original build of this stunning Edwardian Homestead over 100 years old and only ever been within two family's stewardship, the rarity of an occasion to acquire a 10 acre property like this speaks for itself.

4 🖭 1 🟪 7 🕰

Land Size: 10 Acres

View : https://www.lukewilliamsrealestate.com.au/s

ale/vic/warrnambool-port-fairy/killarney/resid

ential/house/5700960

Luke Williams 0438 305 533

1141 Princess Highway, Killarney