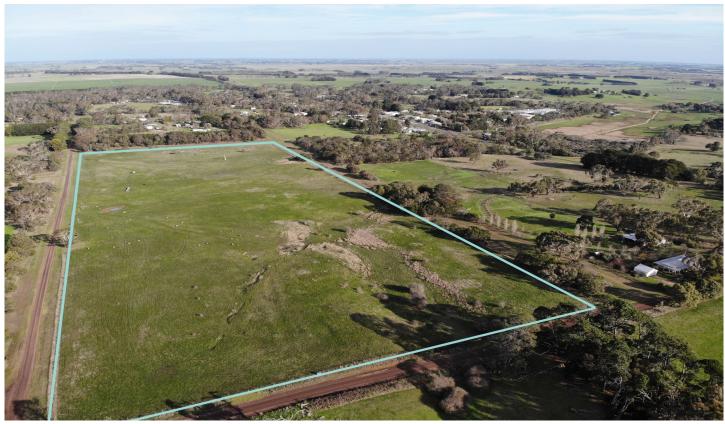

## LOT 6/7-8 Baird Street Hawkesdale VIC

What a fantastic opportunity this will be for someone. The chance has arisen to secure a lovely 22 acre approx building block in Hawkesdale. Positioned neatly off the main road but only a couple hundred metres from the football ground, pub and school. Hawkesdale is a tight-knit little community and is located only 30 minutes between both Warrnambool and Hamilton.

The land is currently in three titles and farming zoned. A permit has been granted to build on the land as long as the three titles are consolidated into one. Around the district, acreage like this that you can build on is becoming harder and harder to find. This is your chance to secure and build a wonderful lifestyle property.