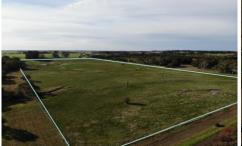

## LOT 6/7-8 Baird Street Hawkesdale VIC

What a fantastic opportunity this will be for someone. The chance has arisen to secure a lovely 22 acre approx building block in Hawkesdale. Positioned neatly off the main road but only a couple hundred metres from the football ground, pub and school. Hawkesdale is a tight-knit little community and is located only 30 minutes between both Warrnambool and Hamilton.

The land is currently in three titles and farming zoned. A permit has been granted to build on the land as long as the three titles are consolidated into one. Around the district, acreage like this that you can build on is becoming harder and harder to find. This is your chance to secure and build a wonderful lifestyle property.