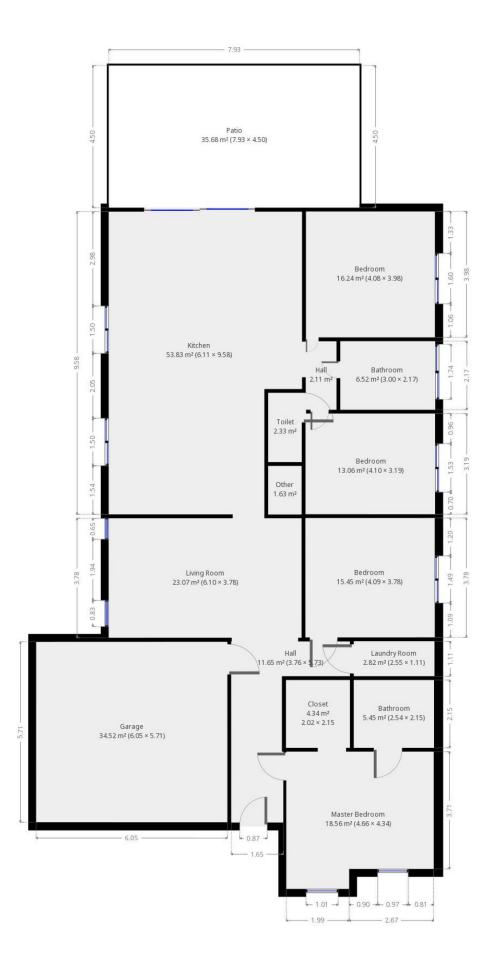

The floor plan is not what you'd expect with the master and second bedroom separated away from the third and fourth which are bunched in a wing of their own. Here you'll also

## 4 🛤 2 🚔 2 🚔

| Price                |
|----------------------|
| <b>Building Size</b> |
| Land Size            |
| View                 |

: \$ 490,000 e: 168 sqm

## : 728 sqm

: https://www.lukewilliamsrealestate.com. au/sale/vic/warrnambool-port-fairy/warrn ambool/residential/house/5700982

Luke Williams 0438 305 533

THIS FLOORPLAN IS PROVIDED WITHOUT WARRANTY OF ANY KIND. SENSOPIA DISCLAIMS ANY WARRANTY INCLUDING, WITHOUT LIMITATION, SATISFACTORY QUALITY OR ACCURACY OF DIMENSIONS.