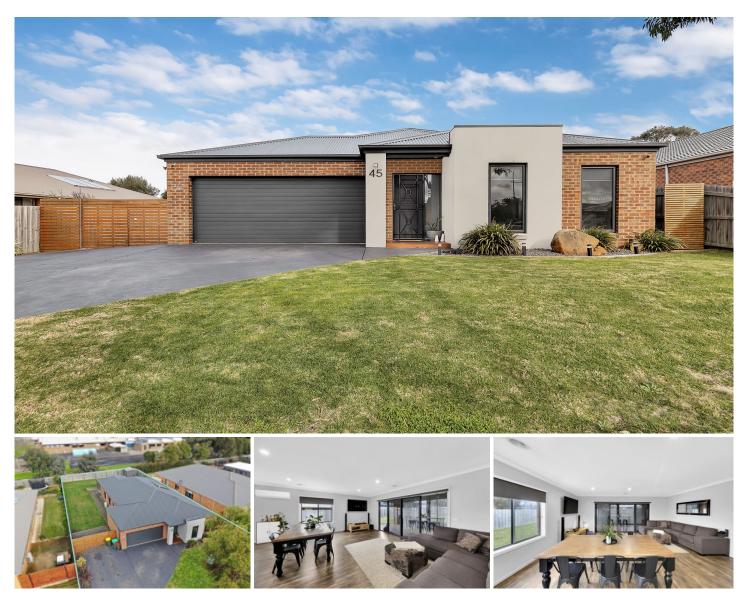

## **45 Boston Drive Warrnambool VIC**

When it comes to the type of homes you want to list as a local real estate agent, 45 Boston Drive is spot on. This beautifully presented four bedroom property is located in one of Warrnambool's most sort after estates.

The four bedrooms that the home has are all a lovely size, the master is accompanied by an ensuite and walk in robe. The two living areas are separated by an eye catching barn style door. These areas have different feels and can be utilised in separate ways. The stunning white kitchen with stone bench tops looks out over the second living area, backyard and outdoor entertaining area. This space is homely, quiet and very inviting.