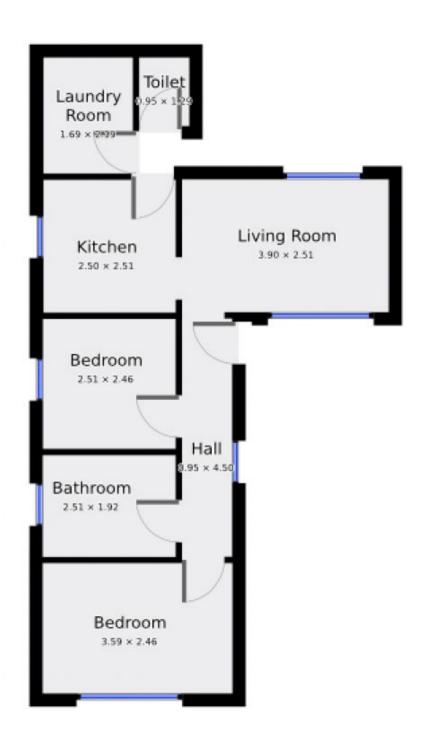

## 81 Wollaston Road Warrnambool VIC

What a magnificent opportunity 81 Wollaston Road is for someone. It's hard to pin point a certain type of buyer for this property because it will suit a wide variety.

Siting on a corner block of 594m2 approx, the property opens itself up for subdivision (STCA). Alternatively, the large backyard with access from Cecil Street could be used well for large shedding or storage which is always in high demand.

The home itself is charming and full of character including polished floorboards, decorative cornicing and is flooded with sunlight almost all day long.

The two bedrooms are of fantastic size and are separated by the bathroom. Someone looking to renovate could possibly look to build in a small ensuite to the larger room which would back onto the existing bathroom, making the process fairly straight forward.