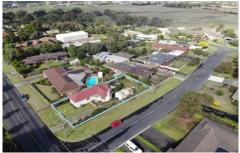

Siting on a corner block of 594m2 approx, the property opens itself up for subdivision (STCA). Alternatively, the large backyard with access from Cecil Street could be used well for large shedding or storage which is always in high demand.