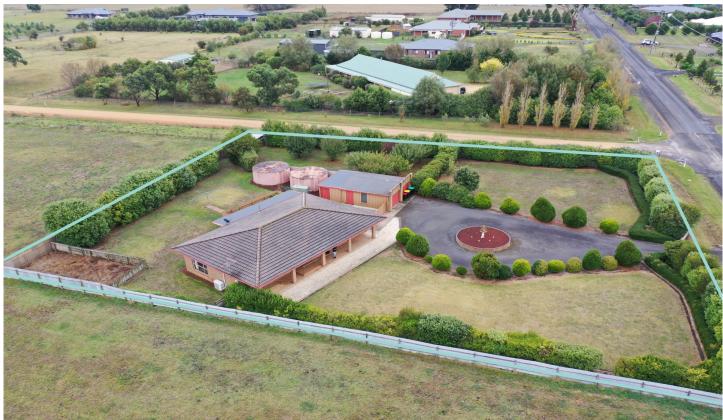

## 199 Russells Road Mailors Flat VIC

What a wonderful setting 199 Russells Road is. Perched right on the corner of endless farmland and strolling views as well as being tucked away behind established trees and hedges, this home is a delight.

The land size of 2,711m2 approx is awaiting any number of uses. It opens itself up perfectly for storage of multiple vehicles, caravans, pets or a vast array of plants or veggies. Those options are there ready to go for the new owners.