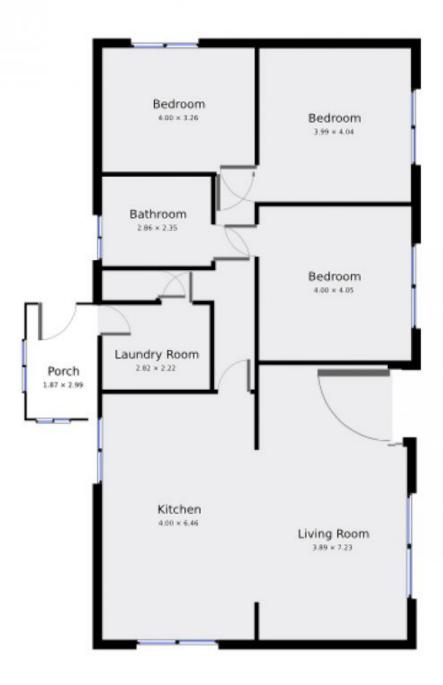

The home itself is absolutely rock solid. It's been looked after meticulously for many years and your first impressions will be evident of this. As you walk in the front door you are greeted by the vast open plan living/dining/kitchen area. The kitchen window looks out over the neighbouring farmland and gumtrees. You have the best of both worlds here. It feels as if you own hundreds of acres but you don't