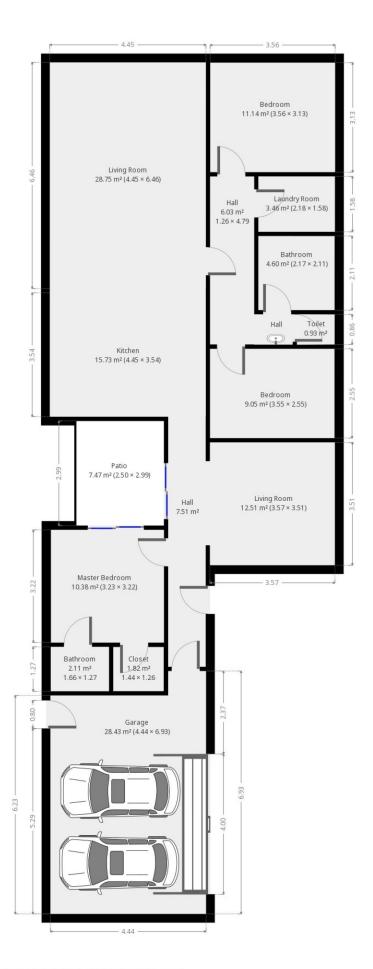

This top quality home is finished well from front to back and your first impression will be a pleasant one. We tick plenty of boxes here of what people are looking for including having two living areas, a separated master bedroom and ensuite from the other bedrooms and also the fact it's private and low maintenance.

The property is an excellent size to fit the 429m2 approx block. It runs East/West which exposes the living areas and impressive outdoor entertaining area to the North, which is what we like in Warrnambool. Although the house is large and the block is relatively small, it balances well when it comes to storage and yard space. The build has been

Luke Williams 0438 305 533

THIS FLOORPLAN IS PROVIDED WITHOUT WARRANTY OF ANY KIND. SENSOPIA DISCLAIMS ANY WARRANTY INCLUDING, WITHOUT LIMITATION, SATISFACTORY QUALITY OR ACCURACY OF DIMENSIONS.