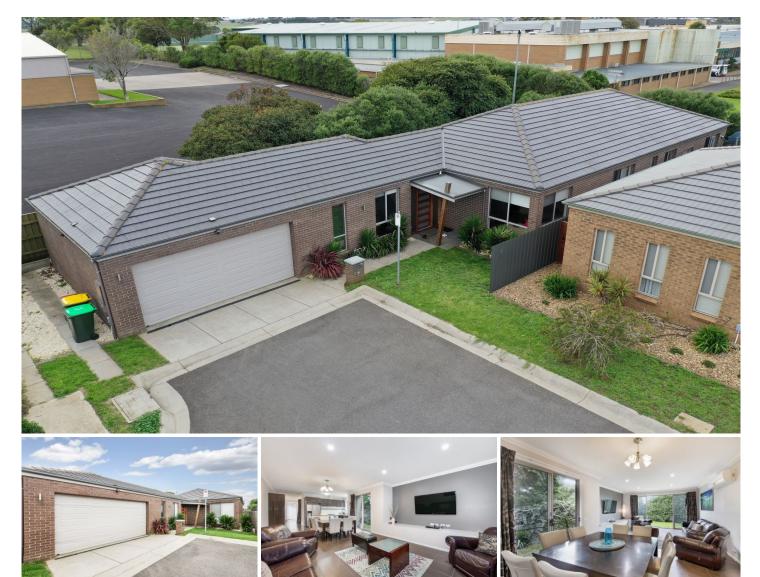

## **3 Newfield Place Warrnambool VIC**

This stunning townhouse comes with everything the modern day buyer wants plus something a little special. 3 Newfield Place is currently rented at a mind blowing \$650 per week. The tenants are expected to stay on for another three months and potentially sign another lease ongoing.

This top quality home is finished well from front to back and your first impression will be a pleasant one. We tick plenty of boxes here of what people are looking for including having two living areas, a separated master bedroom and ensuite from the other bedrooms and also the fact it's private and low maintenance.

The property is an excellent size to fit the 429m2 approx block. It runs East/West which exposes the living areas and impressive outdoor entertaining area to the North, which is what we like in Warrnambool. Although the house is large and the block is relatively small, it balances well when it comes to storage and yard space. The build has been