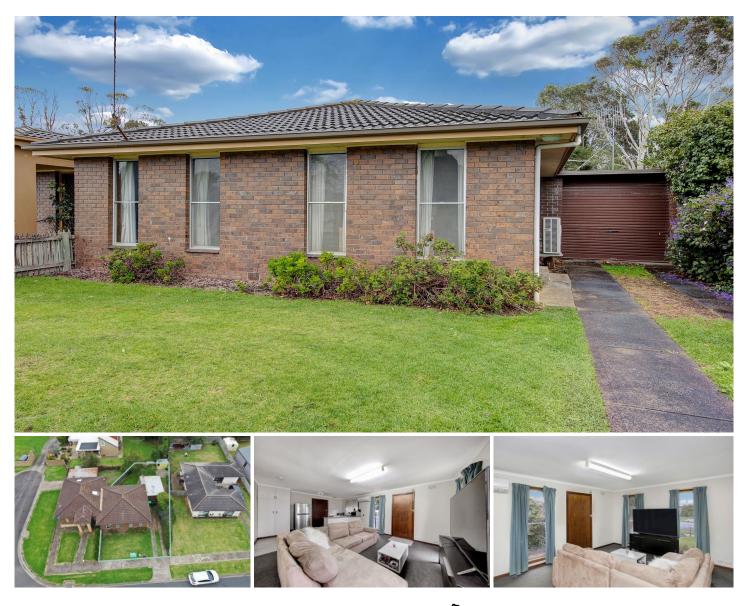

## 1/9 Donaldson Drive Warrnambool VIC

This property is as straight forward as it gets. A well cared for brick unit located in a position that is always in high demand. Donaldson Drive is a hidden little spot within a few minutes walk to Aquazone, the Botanical Gardens, St Josephs Primary School and Emmanuel College.

On entering the home, you are greeted by a large open living/kitchen area. The two bedrooms with BIRs are located off on a wing along with the bathroom. The home has been well maintained throughout and had some renovations done as required. There is quite new carpet in the living area and bedrooms as well as recently installed floating floorboards in the kitchen, laundry and toilet.

There is a good sized private backyard which has a garden shed with concreted floor. The single carport with roller door opens out into the backyard and is a good size. The