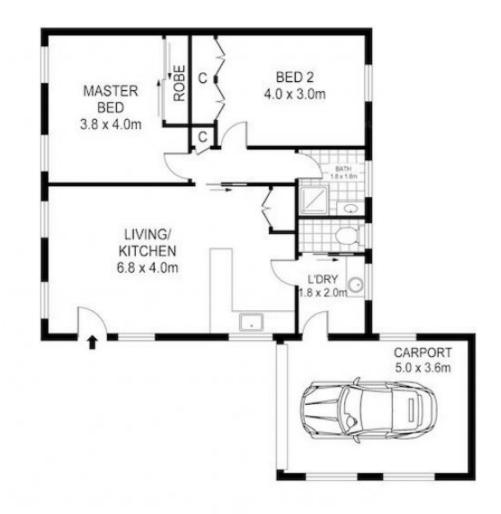

On entering the home, you are greeted by a large open living/kitchen area. The two bedrooms with BIRs are located off on a wing along with the bathroom. The home has been well maintained throughout and had some renovations done as required. There is quite new carpet in the living area and bedrooms as well as recently installed floating floorboards in the kitchen, laundry and toilet.

There is a good sized private backyard which has a garden shed with concreted floor. The single carport with roller door opens out into the backyard and is a good size. The

## 2 🛤 1 🚔 1 🚘

| Price     | : \$ 250,000  |
|-----------|---------------|
| Land Size | : 321 sqm     |
| View      | : https://www |

- : https://www.lukewilliamsrealestate.com.au/s ale/vic/warrnambool-port-fairy/warrnambool/ residential/unit/5701004