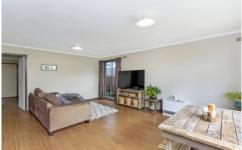

The brick home has recently been repainted, had a bathroom and kitchen renovation and had new flooring laid. The kitchen and living area is generous for a home this size and they are superbly situated at the front of the home taking in the views. The bathroom with beautiful new large tiles really modernises the home.