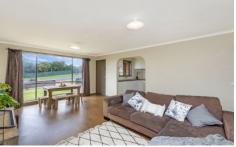

The brick home has recently been repainted, had a bathroom and kitchen renovation and had new flooring laid. The kitchen and living area is generous for a home this size and they are superbly situated at the front of the home taking in the views. The bathroom with beautiful new large tiles really modernises the home.