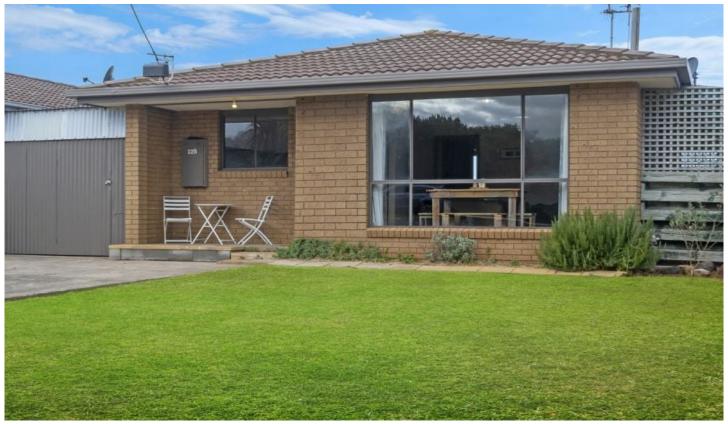

## 2/22 Wilson Street Warrnambool VIC

Welcome to the wonderful Wilson Street. Here you'll be settled down in a recently renovated three bedroom home gazing out over the local rail trail, wetlands and Merri River. The sunsets are majestic as the falling sun approaches the moving sand dunes.

The brick home has recently been repainted, had a bathroom and kitchen renovation and had new flooring laid. The kitchen and living area is generous for a home this size and they are superbly situated at the front of the home taking in the views. The bathroom with beautiful new large tiles really modernises the home.