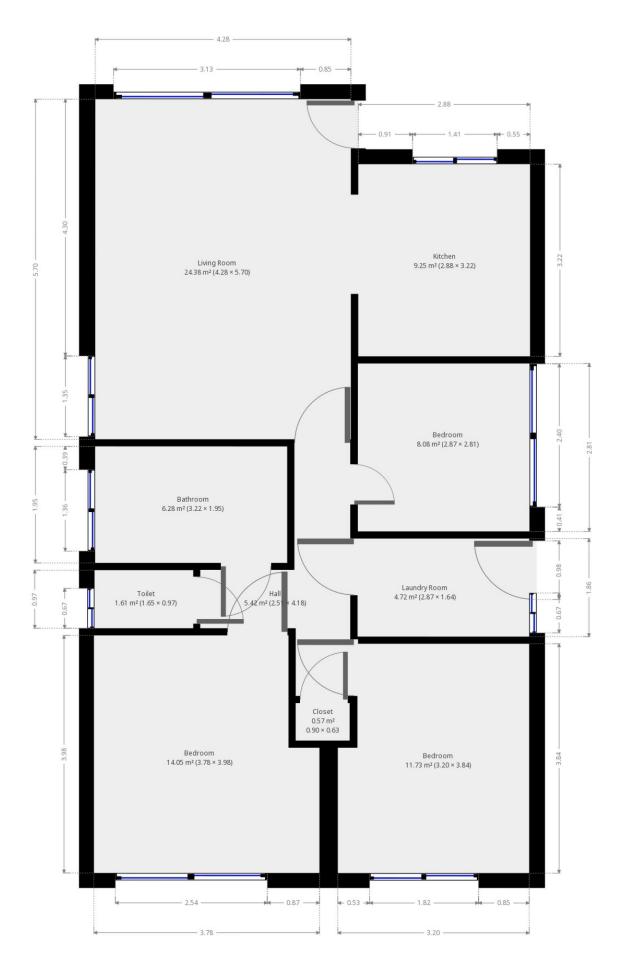

## 2/22 Wilson Street Warrnambool VIC

Welcome to the wonderful Wilson Street. Here you'll be settled down in a recently renovated three bedroom home gazing out over the local rail trail, wetlands and Merri River. The sunsets are majestic as the falling sun approaches the moving sand dunes.

The brick home has recently been repainted, had a bathroom and kitchen renovation and had new flooring laid. The kitchen and living area is generous for a home this size and they are superbly situated at the front of the home taking in the views. The bathroom with beautiful new large tiles really modernises the home.

At the rear of the home you'll find a private yard with shed and pagola area. It's well and truly big enough for the kids, a dog and a trampoline for good measure.

To the side of the home is a carport which has been