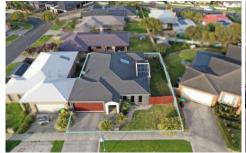

## 20 Pappas Drive Warrnambool VIC

Welcome to 20 Pappas Drive. Here you have the ability to collect the keys, walk in, sit down and not have to worry about a thing. This quality Ken Gibson built home has aged superbly and will do so into the future. The home is surprisingly sizeable, it consists on of three bedrooms, master with ensuite and WIR, two bathrooms, a large light filled living area, a study and double garage. It's the type of home that suits a wide range of buyers because it's big enough for a family but it's also low maintenance enough for a down sizer. That downsizing buyer will be pleased to know that although it's only a 453m2 approx block, that it does have side access suitable to a boat, trailer or caravan even.

All modern conveniences are supplied in the home such as gas central heating, split system in the kitchen area, undercover decked area, gas top cooking and dishwasher.

3 🚐 2 🔓 2 🗬

**Price** : \$ 395,000 **Land Size** : 453 sqm