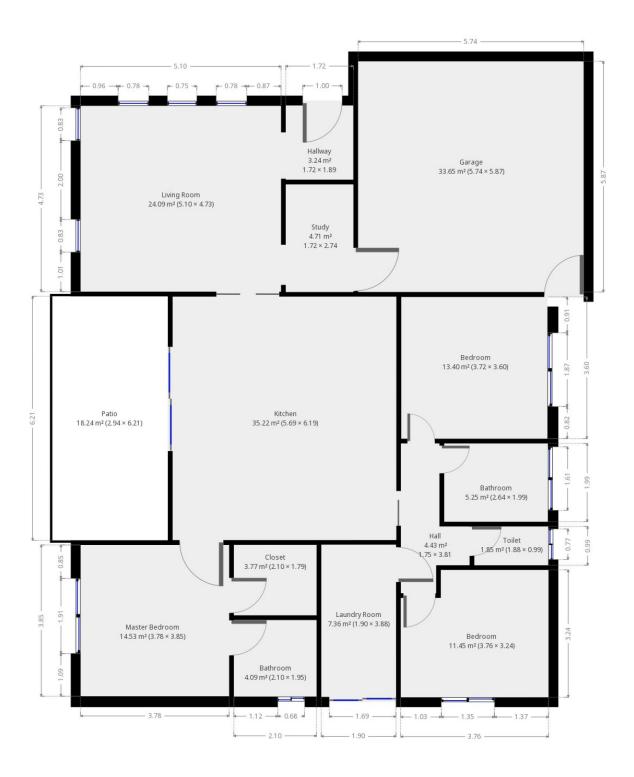

## 20 Pappas Drive Warrnambool VIC

Welcome to 20 Pappas Drive. Here you have the ability to collect the keys, walk in, sit down and not have to worry about a thing. This quality Ken Gibson built home has aged superbly and will do so into the future. The home is surprisingly sizeable, it consists on of three bedrooms, master with ensuite and WIR, two bathrooms, a large light filled living area, a study and double garage. It's the type of home that suits a wide range of buyers because it's big enough for a family but it's also low maintenance enough for a down sizer. That downsizing buyer will be pleased to know that although it's only a 453m2 approx block, that it does have side access suitable to a boat, trailer or caravan even.

All modern conveniences are supplied in the home such as gas central heating, split system in the kitchen area, undercover decked area, gas top cooking and dishwasher.

3 🚐 2 🔓 2 🗬

**Price** : \$ 395,000 **Land Size** : 453 sqm