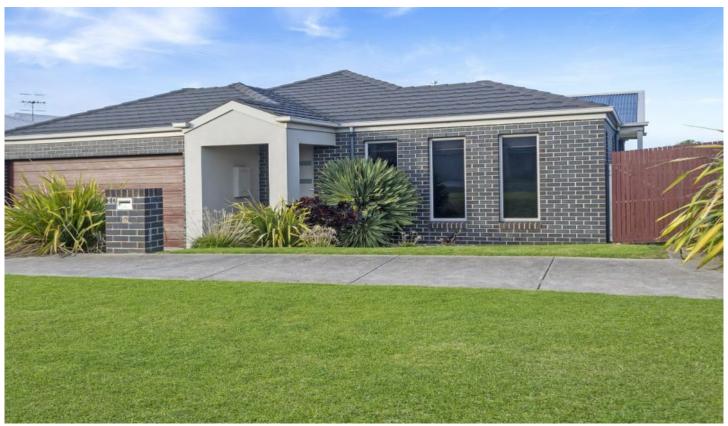

## 20 Pappas Drive Warrnambool VIC

Welcome to 20 Pappas Drive. Here you have the ability to collect the keys, walk in, sit down and not have to worry about a thing. This quality Ken Gibson built home has aged superbly and will do so into the future. The home is surprisingly sizeable, it consists on of three bedrooms, master with ensuite and WIR, two bathrooms, a large light filled living area, a study and double garage. It's the type of home that suits a wide range of buyers because it's big enough for a family but it's also low maintenance enough for a down sizer. That downsizing buyer will be pleased to know that although it's only a 453m2 approx block, that it does have side access suitable to a boat, trailer or caravan even.

All modern conveniences are supplied in the home such as gas central heating, split system in the kitchen area, undercover decked area, gas top cooking and dishwasher.

3 🚐 2 🔓 2 🗬

**Price** : \$ 395,000 **Land Size** : 453 sqm