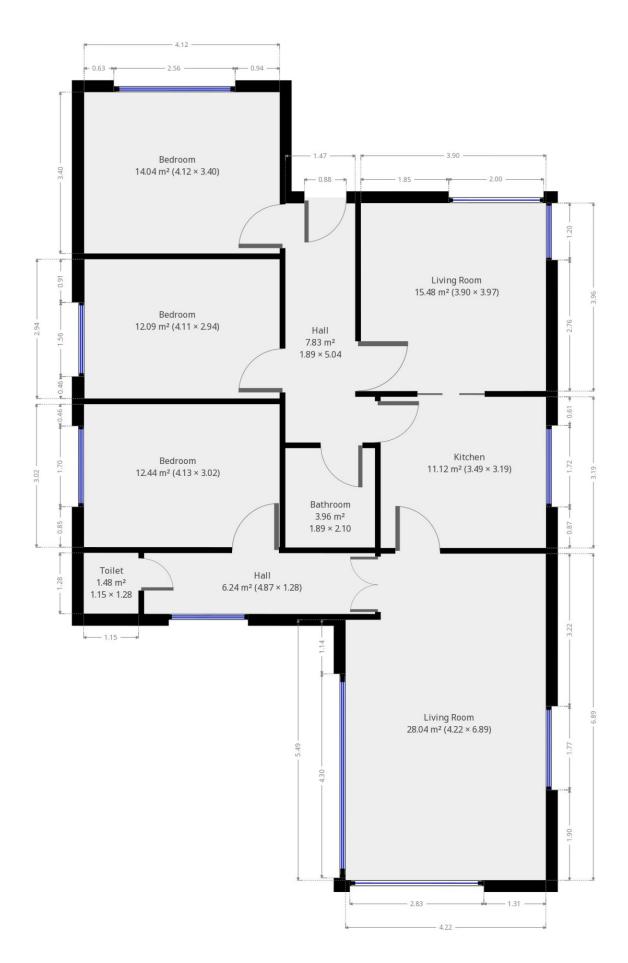

## 33 Hopkins Road Warrnambool VIC

The photos here will speak for themselves. I don't need to explain to you how awesome this location is.

Welcome to 33 Hopkins Road, here you'll find character a filled Art Deco home. It features three bedrooms all with robes, two completely different living areas, a central kitchen and bathroom as well as two toilets. The cornicing, fireplace and floorboards in the home give it an instant feel of warmth and quirkiness. The front living area is cosy, it's situated right off the kitchen and you can catch a glimpse of the Hopkins River from there. The other living area which is an addition to the original house, is enormous and absolutely flooded with sunlight.

The block size is a generous 730m2 approx and has a slight taper from front to back, this gives the living area at the rear of the house a fantastic aspect to the North and

3 🕮 1 🔓 2 🖨

**Price** : \$ 355,000 **Land Size** : 730 sqm