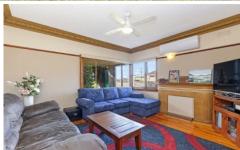

## 33 Hopkins Road Warrnambool VIC

The photos here will speak for themselves. I don't need to explain to you how awesome this location is.

Welcome to 33 Hopkins Road, here you'll find character a filled Art Deco home. It features three bedrooms all with robes, two completely different living areas, a central kitchen and bathroom as well as two toilets. The cornicing, fireplace and floorboards in the home give it an instant feel of warmth and quirkiness. The front living area is cosy, it's situated right off the kitchen and you can catch a glimpse of the Hopkins River from there. The other living area which is an addition to the original house, is enormous and absolutely flooded with sunlight.