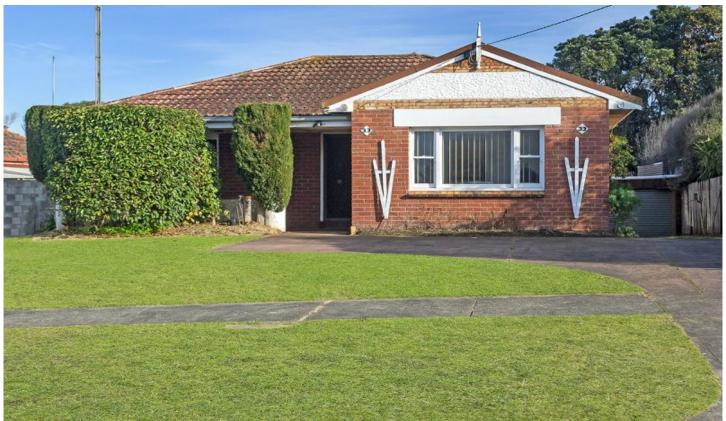

## 33 Hopkins Road Warrnambool VIC

The photos here will speak for themselves. I don't need to explain to you how awesome this location is.

Welcome to 33 Hopkins Road, here you'll find character a filled Art Deco home. It features three bedrooms all with robes, two completely different living areas, a central kitchen and bathroom as well as two toilets. The cornicing, fireplace and floorboards in the home give it an instant feel of warmth and quirkiness. The front living area is cosy, it's situated right off the kitchen and you can catch a glimpse of the Hopkins River from there. The other living area which is an addition to the original house, is enormous and absolutely flooded with sunlight.

The block size is a generous 730m2 approx and has a slight taper from front to back, this gives the living area at the rear of the house a fantastic aspect to the North and

3 🕮 1 🔓 2 🖨

**Price** : \$ 355,000 **Land Size** : 730 sqm