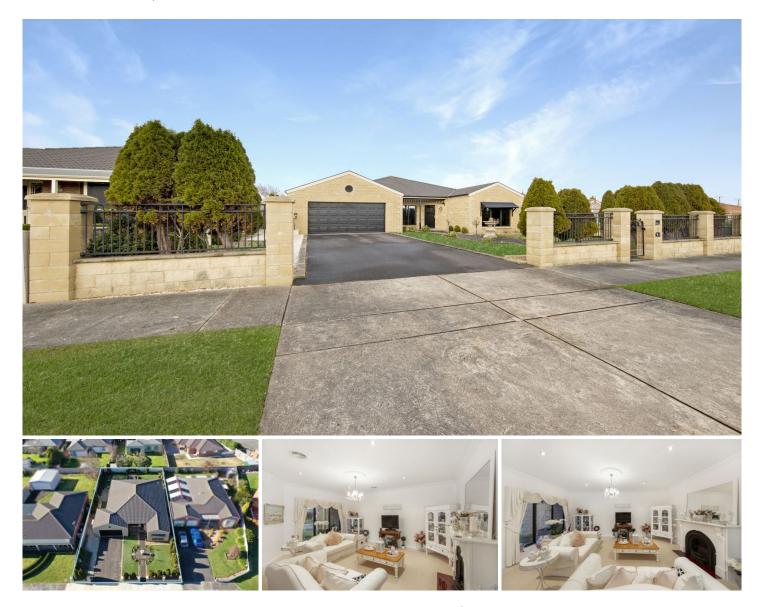

## **5 Steeple Court Warrnambool VIC**

This home is simply amazing. It is by every sense of the word, immaculate. As soon as you get to the front gates, the charm starts shouting out at you. You hope that this continues throughout the property. Let me assure you, it only gets better and better. Every inch of this home takes your breath away.

Situated in a quiet court on a pristine 708m2 approx block, the home features four bedrooms, two bathrooms, two living areas and impressive garaging as well as a superb outdoor entertaining area.

There has only been one owner of this property and all effort was taken when initially building it to upgrade as much as possible. It's not an 'off the shelf' home with basic fittings and features. It's unlike any home you'll see on the market in Warrnambool. Ornate features such as decorative cornicing, fireplaces, high ceilings and top

## 4 🛤 2 🚔 2 🚘

| Price     | : \$ 550,000  |
|-----------|---------------|
| Land Size | : 708 sqm     |
| View      | : https://www |

: https://www.lukewilliamsrealestate.com.au/s ale/vic/warrnambool-port-fairy/warrnambool/ residential/house/5701014