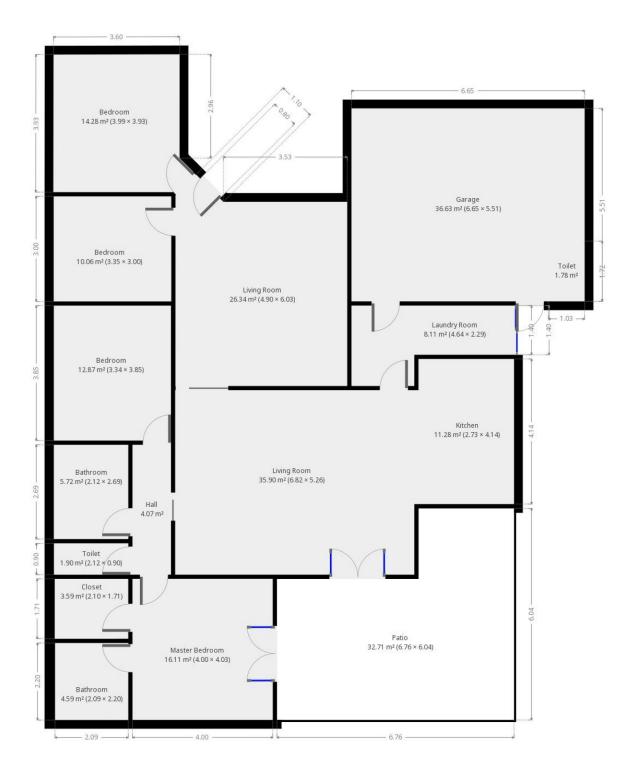

Situated in a quiet court on a pristine 708m2 approx block, the home features four bedrooms, two bathrooms, two living areas and impressive garaging as well as a superb outdoor entertaining area.

There has only been one owner of this property and all effort was taken when initially building it to upgrade as much as possible. It's not an 'off the shelf' home with basic fittings and features. It's unlike any home you'll see on the market in Warrnambool. Ornate features such as decorative cornicing, fireplaces, high ceilings and top

Luke Williams 0438 305 533

THIS FLOORPLAN IS PROVIDED WITHOUT WARRANTY OF ANY KIND. SENSOPIA DISCLAIMS ANY WARRANTY INCLUDING, WITHOUT LIMITATION, SATISFACTORY QUALITY OR ACCURACY OF DIMENSIONS.