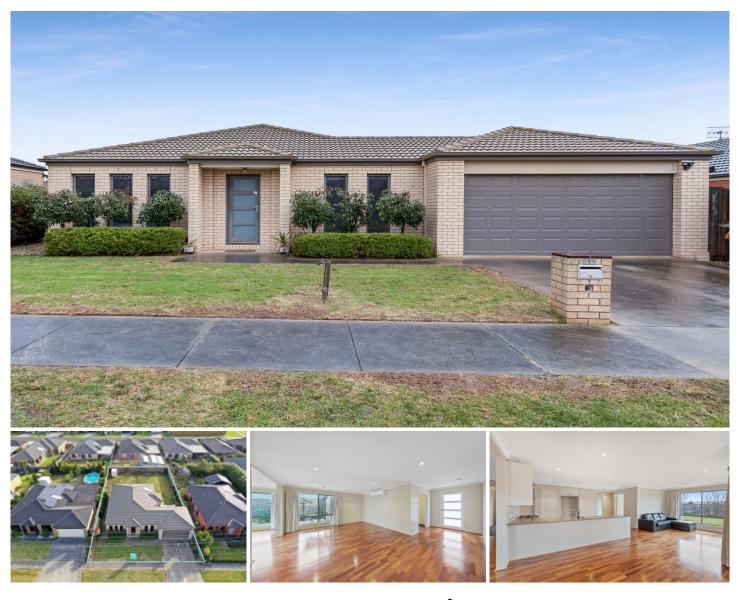

## 215 Morriss Road Warrnambool VIC

Welcome to 215 Morriss Road, here you'll discover a home with all modern conveniences at a very affordable price. Featuring three bedrooms, a study, two bathrooms, two living areas and a double garage, this home is absolutely ready for someone to move in immediately and enjoy.

The flowing floor plan opens up through the middle and towards the back. The two living areas enjoy the Northern and Western sunlight almost all day long. The kitchen area which is open plan with the second living area looks out into the sizeable yard. The privacy of this property is superb with surrounding homes being a little lower than this one.

The home includes creature comforts such as central heating, a split system in the main living area, remote garage door access and also internal access from the

## 3 🛤 2 🚔 2 🚔

View

| Price     | : \$ 400,000 |
|-----------|--------------|
| Land Size | : 621 sqm    |

- - : https://www.lukewilliamsrealestate.com.au/s ale/vic/warrnambool-port-fairy/warrnambool/ residential/house/5701015