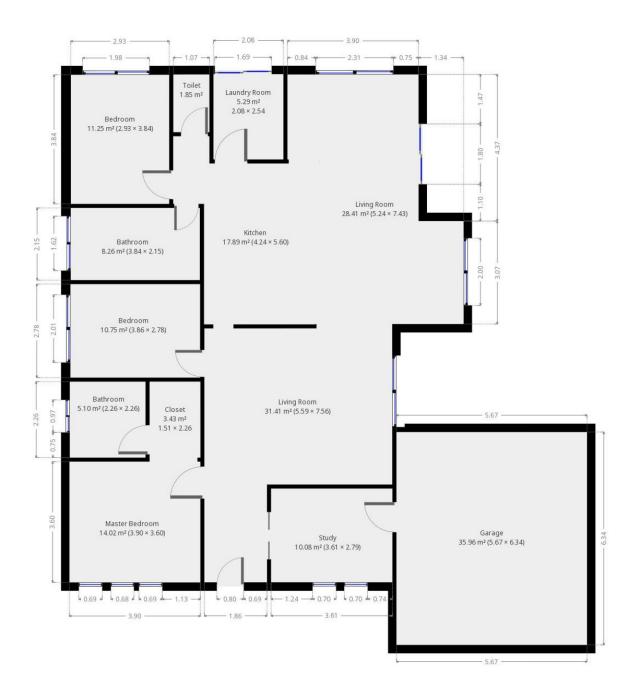

The flowing floor plan opens up through the middle and towards the back. The two living areas enjoy the Northern and Western sunlight almost all day long. The kitchen area which is open plan with the second living area looks out into the sizeable yard. The privacy of this property is superb with surrounding homes being a little lower than this one.

Luke Williams 0438 305 533

THIS FLOORPLAN IS PROVIDED WITHOUT WARRANTY OF ANY KIND. SENSOPIA DISCLAIMS ANY WARRANTY INCLUDING, WITHOUT LIMITATION, SATISFACTORY QUALITY OR ACCURACY OF DIMENSIONS.