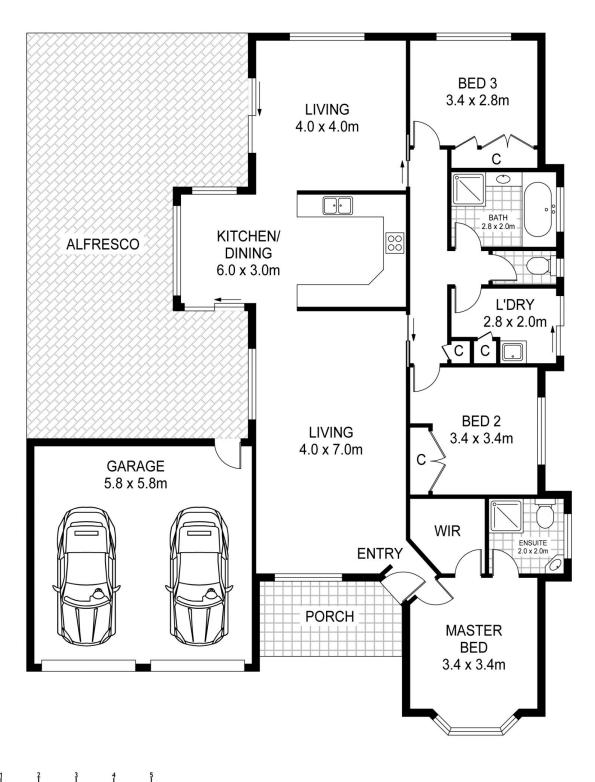

## 33 Kielli Drive Warrnambool VIC

Well here you are buyers. You've been starved of quality homes in prestige locations at this price point so here's your chance to secure one.

Perched high up on the south side of Kielli Drive, this property is extremely impressive from the first moment you lay eyes on it. Kielli Drive is a quiet and friendly location that has a great and growing reputation. The outlook is really quite impressive.

The home itself features three bedrooms, master with ensuite, WIR and bay window. The other two very separated bedrooms are both a great size, have lovely outlooks and have BIR's.

As you walk into the home you are greeted by a large central living area, this area flows ono the kitchen dining area and then onto the second living area. The home is well balanced in size and separated areas. Fresh paint has

Scale in metres.Indicative only. Dimensions are approximate. All information contained herein is gathered from sources we believe to be reliable. However we cannot guarantee its accuracy and interested persons should rely on their own enquiries