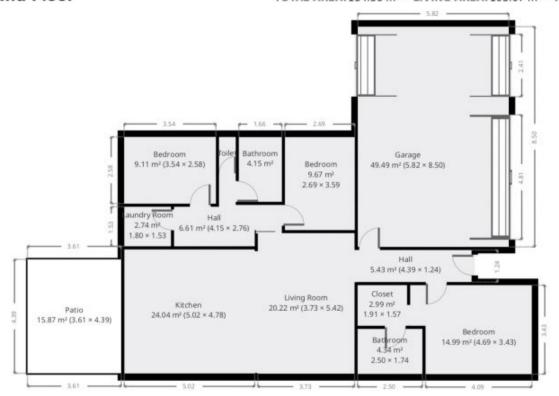

## 1 Toleman Street Warrnambool VIC

Welcome to 1 Toleman Street, the ultimate downsizer/retiree home in our market. It has everything you want and need. Apart from having a modern, neat and tidy feel to the home, the additional shedding that this property provides is something that is becoming hard to find.

The home consists of three bedrooms, all are a lovely size and master with WIR and ensuite. The floor plan is friendly with the ease of shutting off the extra bedrooms if you have no need. The open plan kitchen and living area is where you will spend most of your time and it is well planned out. Whilst having a nice view out to the West, the home is very private with well established trees, shrubs and hedges around the boundary. The kitchen features stone bench tops, a 900mm stainless gas cooktop and oven and also a walk in pantry with plenty of storage. This area is also service by a split system. The entire house is heated via gas central heating. You'll find added features such as