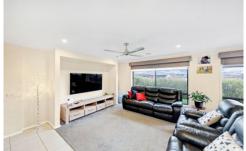

The home consists of three bedrooms, all are a lovely size and master with WIR and ensuite. The floor plan is friendly with the ease of shutting off the extra bedrooms if you have no need. The open plan kitchen and living area is where you will spend most of your time and it is well planned out. Whilst having a nice view out to the West, the home is very private with well established trees, shrubs and hedges around the boundary. The kitchen features stone bench tops, a 900mm stainless gas cooktop and oven and also a walk in pantry with plenty of storage. This area is also service by a split system. The entire house is heated via gas central heating. You'll find added features such as