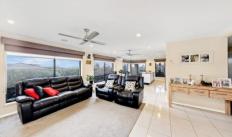

The home consists of three bedrooms, all are a lovely size and master with WIR and ensuite. The floor plan is friendly with the ease of shutting off the extra bedrooms if you have no need. The open plan kitchen and living area is where you will spend most of your time and it is well planned out. Whilst having a nice view out to the West, the home is very private with well established trees, shrubs and hedges around the boundary. The kitchen features stone bench tops, a 900mm stainless gas cooktop and oven and also a walk in pantry with plenty of storage. This area is also service by a split system. The entire house is heated via gas central heating. You'll find added features such as