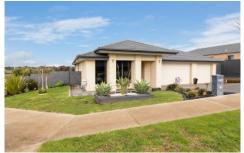

## 1 Toleman Street Warrnambool VIC

Welcome to 1 Toleman Street, the ultimate downsizer/retiree home in our market. It has everything you want and need. Apart from having a modern, neat and tidy feel to the home, the additional shedding that this property provides is something that is becoming hard to find.

The home consists of three bedrooms, all are a lovely size and master with WIR and ensuite. The floor plan is friendly with the ease of shutting off the extra bedrooms if you have no need. The open plan kitchen and living area is where you will spend most of your time and it is well planned out. Whilst having a nice view out to the West, the home is very private with well established trees, shrubs and hedges around the boundary. The kitchen features stone bench tops, a 900mm stainless gas cooktop and oven and also a walk in pantry with plenty of storage. This area is also service by a split system. The entire house is heated via gas central heating. You'll find added features such as