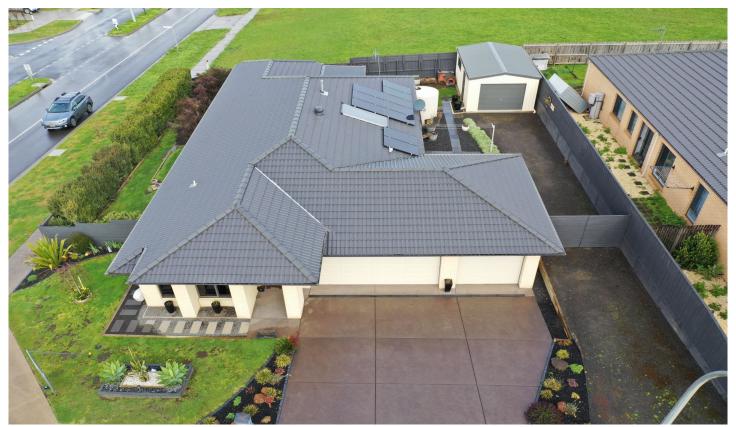

## 1 Toleman Street Warrnambool VIC

Welcome to 1 Toleman Street, the ultimate downsizer/retiree home in our market. It has everything you want and need. Apart from having a modern, neat and tidy feel to the home, the additional shedding that this property provides is something that is becoming hard to find.

The home consists of three bedrooms, all are a lovely size and master with WIR and ensuite. The floor plan is friendly with the ease of shutting off the extra bedrooms if you have no need. The open plan kitchen and living area is where you will spend most of your time and it is well planned out. Whilst having a nice view out to the West, the home is very private with well established trees, shrubs and hedges around the boundary. The kitchen features stone bench tops, a 900mm stainless gas cooktop and oven and also a walk in pantry with plenty of storage. This area is also service by a split system. The entire house is heated via gas central heating. You'll find added features such as