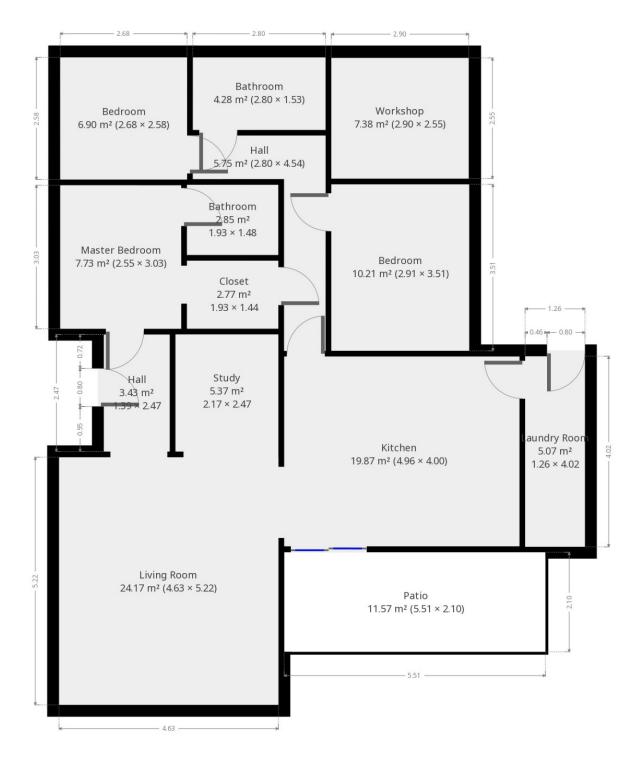

Featuring three very large bedrooms, master with ensuite and walk through robe, as well as having a wonderfully renovated central bathroom. One of the home's highlights is recognised instantly as you walk into the home. The living area is enormous and is flooded with natural light. The outlook from the room is North Eastern and the morning sunshine is unbelievable. Flowing on from the living room is the dining and kitchen areas. These spaces are generous in size and also open out into the laundry and outdoor entertaining area. The outdoor area entices you to sit down in the sun and relax. Here you'll also find a wood heater, shade blinds and access out into the yard.

The yard is really well presented, private and established.

3 🚑 2 🔓 3 🖨

**Price** : \$ 475,000 **Land Size** : 632 sgm

View: https://www.lukewilliamsrealestate.com.au/s

ale/vic/warrnambool-port-fairy/warrnambool/