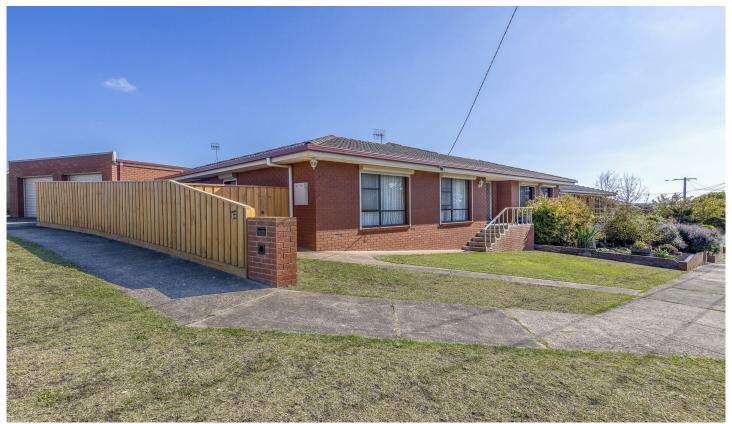

## 15 Tower Square Warrnambool VIC

15 Tower Square is the epitome of an absolutely rock solid home in a fantastic position. Sitting high up on a corner block overlooking Our Lady Help of Christians School, this home ticks all the boxes.

Featuring three very large bedrooms, master with ensuite and walk through robe, as well as having a wonderfully renovated central bathroom. One of the home's highlights is recognised instantly as you walk into the home. The living area is enormous and is flooded with natural light. The outlook from the room is North Eastern and the morning sunshine is unbelievable. Flowing on from the living room is the dining and kitchen areas. These spaces are generous in size and also open out into the laundry and outdoor entertaining area. The outdoor area entices you to sit down in the sun and relax. Here you'll also find a wood heater, shade blinds and access out into the yard.

The yard is really well presented, private and established.

3 🚑 2 🔓 3 🖨

**Price** : \$ 475,000 **Land Size** : 632 sgm

View: https://www.lukewilliamsrealestate.com.au/s

ale/vic/warrnambool-port-fairy/warrnambool/