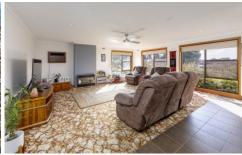

Featuring three very large bedrooms, master with ensuite and walk through robe, as well as having a wonderfully renovated central bathroom. One of the home's highlights is recognised instantly as you walk into the home. The living area is enormous and is flooded with natural light. The outlook from the room is North Eastern and the morning sunshine is unbelievable. Flowing on from the living room is the dining and kitchen areas. These spaces are generous in size and also open out into the laundry and outdoor entertaining area. The outdoor area entices you to sit down in the sun and relax. Here you'll also find a wood heater, shade blinds and access out into the yard.