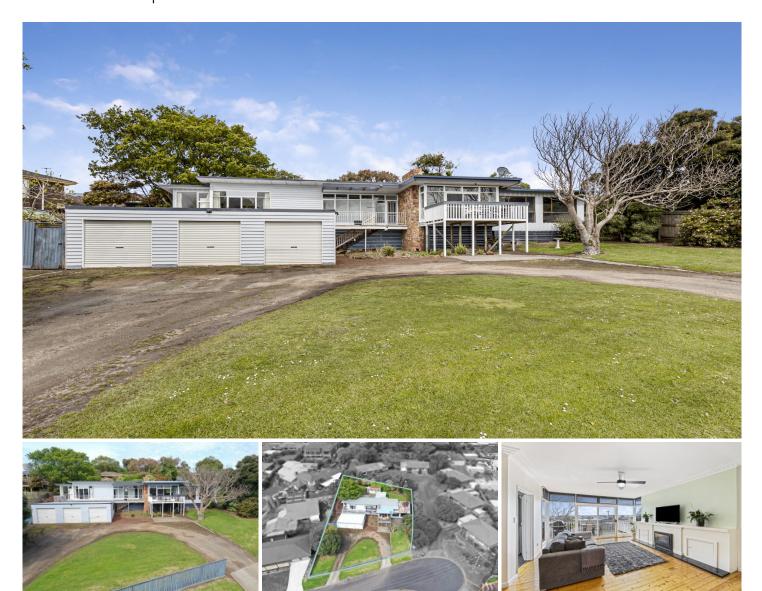

## **1 Owen Street Warrnambool VIC**

This stunning architecturally designed home is one of a kind. Inspired by Warrnambool's greatest property mind Tag Walter, you'll find intricacies and style everywhere.

Ideally located in a peaceful cul-de-sac position, buyers won't come across another opportunity like this. The enormous block size of 1,466m2 is absolutely unseen in properties arriving on the market in this area.

The home itself features a modern open plan kitchen/dining area including butlers pantry and stainless steel appliances.

This gorgeous home consists of three bedrooms all with built in robes. The master offers a large walk in robe which creates the ability to renovate into an en-suite. This room features large glass sliding doors and an adjoining balcony for relaxation at any time of the day. There are two spacious living areas, both are flooded with natural light and have large windows to the North. The generously

## 3 🎮 1 🚔 4 🚘

| Price                |
|----------------------|
| <b>Building Size</b> |
| Land Size            |
| View                 |

- : \$ 520,000 : 200 sqm
- : 1466 sqm

view

: https://www.lukewilliamsrealestate.com. au/sale/vic/warrnambool-port-fairy/warrn ambool/residential/house/5893162