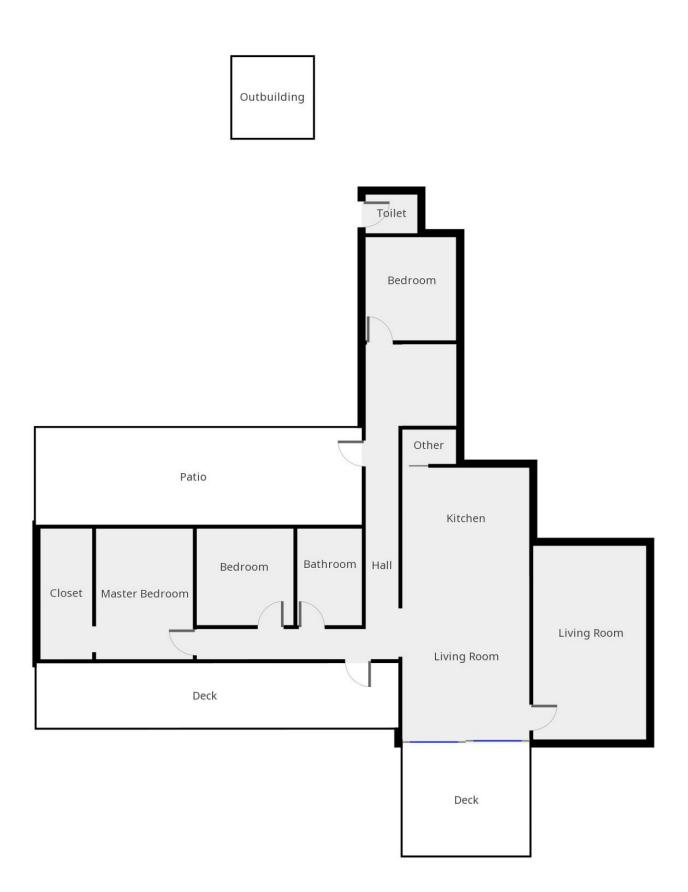

The home itself features a modern open plan kitchen/dining area including butlers pantry and stainless steel appliances.

This gorgeous home consists of three bedrooms all with built in robes. The master offers a large walk in robe which creates the ability to renovate into an en-suite. This room features large glass sliding doors and an adjoining balcony for relaxation at any time of the day. There are two spacious living areas, both are flooded with natural light and have large windows to the North. The generously

Luke Williams 0438 305 533

THIS FLOORPLAN IS PROVIDED WITHOUT WARRANTY OF ANY KIND. SENSOPIA DISCLAIMS ANY WARRANTY INCLUDING, WITHOUT LIMITATION, SATISFACTORY QUALITY OR ACCURACY OF DIMENSIONS.