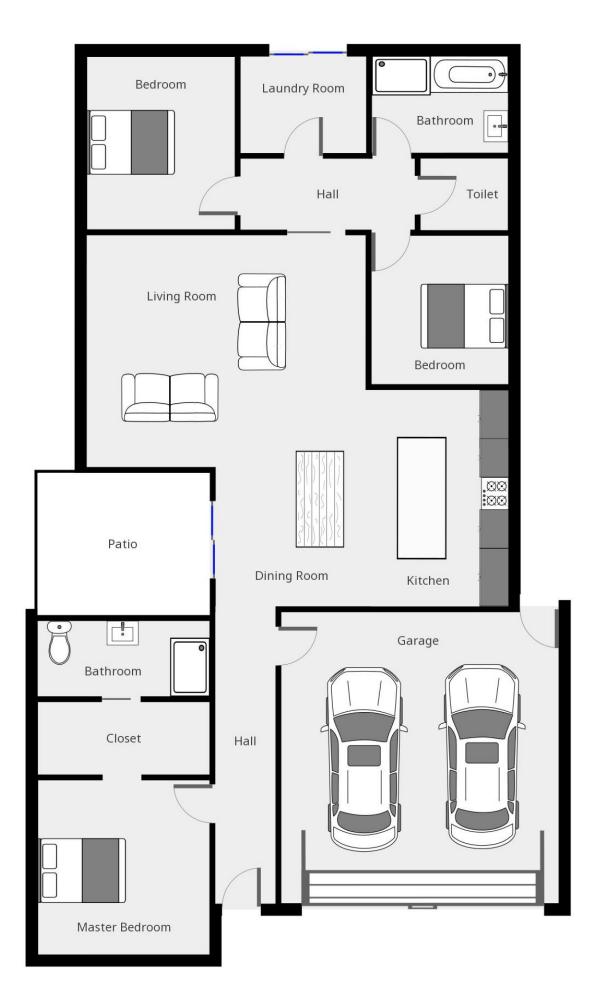

## 12 Learmonth Close Warrnambool VIC

Welcome to 12 Learmonth Close, here you'll find an impressive home in a location not many have explored. This home provides what modern buyers yearn. It has three good sized bedrooms, two very seperate bathrooms, a double garage with internal access and it's all crisp and clean.

At first glance, this home is eye-catching and intriguing. As you walk through the front door it is evident it is a home that has been cared for and admired since built. It's a home that will suit a variety of buyers. It will suit first home owners, down-sizers and investors.

The property is really interesting in terms of its balance, It's not a large block at 432m2 but you'd never realise that. The yard and size of house feels like its much larger but it's just a very smart design and use of space.

The home has some fantastic features such as central heating, a north facing undercover area and also a custom

3 📭 2 🔓 2 🖨

Land Size: 432 sqm

View : https://www.lukewilliamsrealestate.com.au/s

ale/vic/warrnambool-port-fairy/warrnambool/