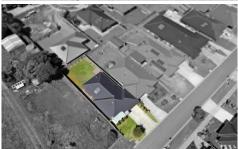

The property is really interesting in terms of its balance, It's not a large block at 432m2 but you'd never realise that. The yard and size of house feels like its much larger but it's just a very smart design and use of space.

The home has some fantastic features such as central heating, a north facing undercover area and also a custom

3 📭 2 🔓 2 🖨

Land Size: 432 sqm

View : https://www.lukewilliamsrealestate.com.au/s

ale/vic/warrnambool-port-fairy/warrnambool/