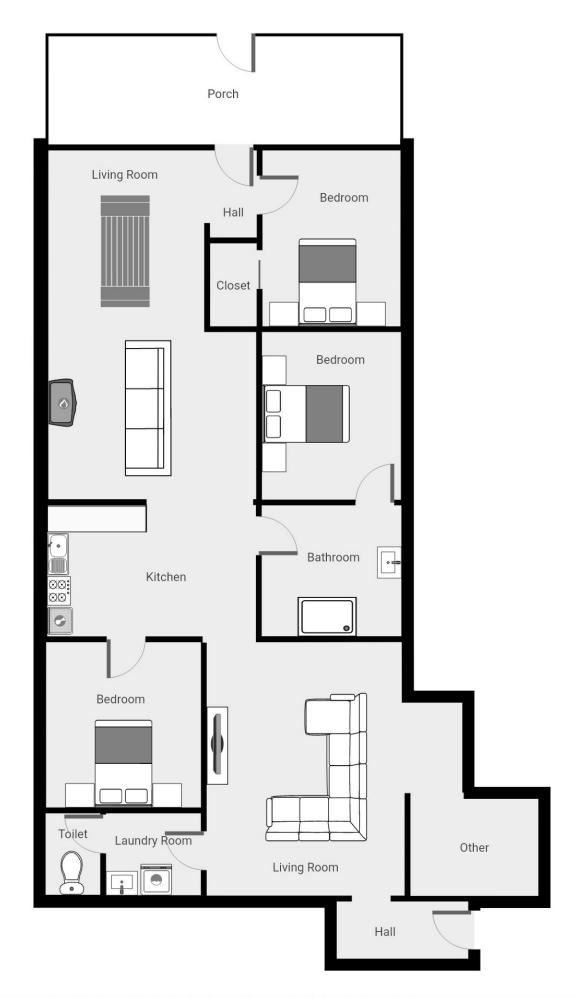

Featuring three bedrooms, two living areas, a central kitchen and large dining/living area, this home is a little larger than it looks at first glance. Some modern conveniences to the home include a relatively new Split system and a gas heater. Outside you'll find a bore with amazing water quality and a single car garage. The manageable 457m2 block is ideal for someone ho wants to set and forget as most comparatives in the area are on larger plots. It'll be ideal as a holiday home or a B&B.

Luke Williams 0438 305 533

THIS FLOORPLAN IS PROVIDED WITHOUT WARRANTY OF ANY KIND. SENSOPIA DISCLAIMS ANY WARRANTY INCLUDING, WITHOUT LIMITATION, SATISFACTORY QUALITY OR ACCURACY OF DIMENSIONS.