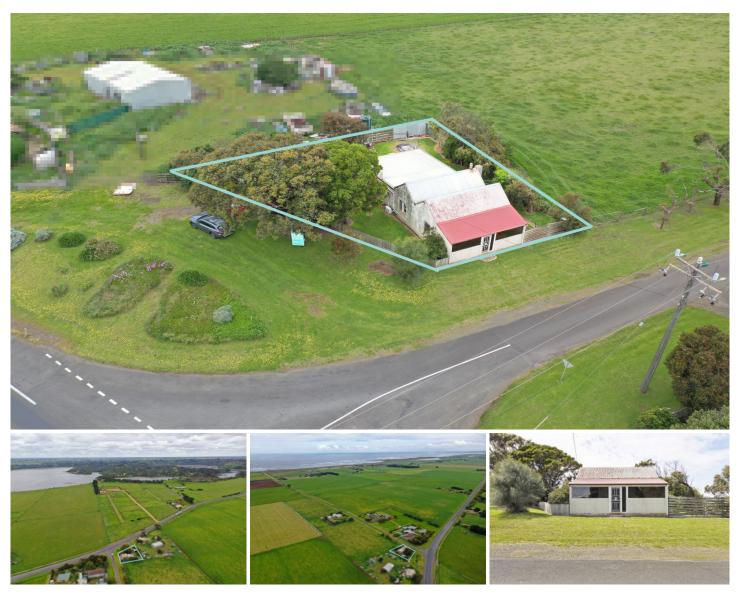

## **3 Gormans Road Tower Hill VIC**

Roll up your sleeves and get ready to create something special. Welcome to 3 Gormans Lane, where something fantastic is coming.

Situated right in between the Tower Hill Wildlife Reserve and the ocean, this cottage has the ability to be transformed in anything. Yes, it's rough and needs attention, but the longer you stand inside it, the more it grows on you and you start to understand it.

Featuring three bedrooms, two living areas, a central kitchen and large dining/living area, this home is a little larger than it looks at first glance. Some modern conveniences to the home include a relatively new Split system and a gas heater. Outside you'll find a bore with amazing water quality and a single car garage. The manageable 457m2 block is ideal for someone ho wants to set and forget as most comparatives in the area are on larger plots. It'll be ideal as a holiday home or a B&B.

## 3 🛤 1 🚰 1 🚘

View

| Price     | : \$ 250,000 |
|-----------|--------------|
| Land Size | : 457 sqm    |

- - : https://www.lukewilliamsrealestate.com.au/s ale/vic/warrnambool-port-fairy/tower-hill/resi dential/house/5926906