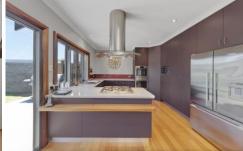

The home features five bedrooms, all with robes and the master with ensuite with bath, shower and WIR. All bedrooms have TV connections and ceiling fans. There are three seperate living areas also which all have different outlooks and feels. The kitchen sits in the heart of the