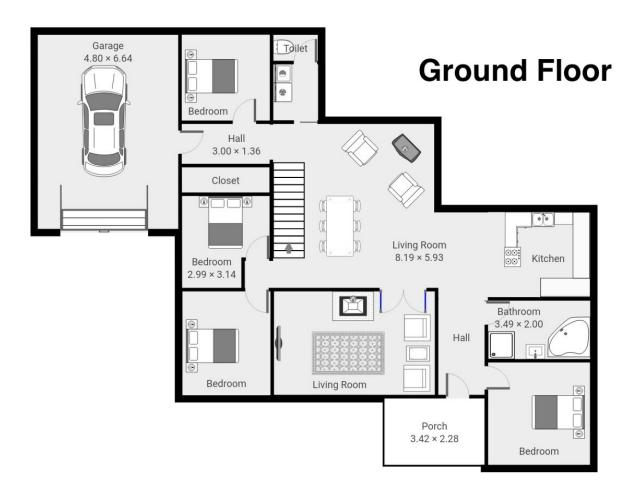

## 63 Laverock Road Warrnambool VIC

The title says it all here at 63 Laverock Road. This is a home you might have driven past a hundred times but never realised what it beholds. Not only is this home enormous but it has some of the most interesting views in Warrnambool. It feels like you're on top of world with views in all directions as far as the eye can see.

This family owned home has been passed through generations since built and has some rich history. One of our favourite pieces in the home is the handmade fireplace in the front living room. Equal to this is the Quadrafire slow combustion woodier that sits in the main living area begging to be used and sat by.

The home features five bedrooms, all with robes and the master with ensuite with bath, shower and WIR. All bedrooms have TV connections and ceiling fans. There are three seperate living areas also which all have different outlooks and feels. The kitchen sits in the heart of the

5 🗀 2 📛 3 🖨

Price : \$ 525,000 Building Size : 230 sqm Land Size : 784 sqm

View: https://www.lukew

: https://www.lukewilliamsrealestate.com. au/sale/vic/warrnambool-port-fairy/warrn ambool/residential/house/5987001