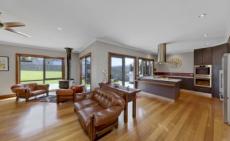

This family owned home has been passed through generations since built and has some rich history. One of our favourite pieces in the home is the handmade fireplace in the front living room. Equal to this is the Quadrafire slow combustion woodier that sits in the main living area begging to be used and sat by.

The home features five bedrooms, all with robes and the master with ensuite with bath, shower and WIR. All bedrooms have TV connections and ceiling fans. There are three seperate living areas also which all have different outlooks and feels. The kitchen sits in the heart of the