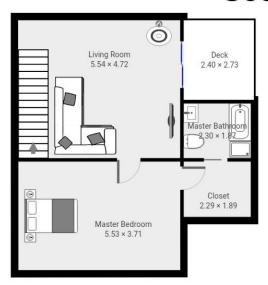

The home features five bedrooms, all with robes and the master with ensuite with bath, shower and WIR. All bedrooms have TV connections and ceiling fans. There are three seperate living areas also which all have different outlooks and feels. The kitchen sits in the heart of the

## **Second Floor**