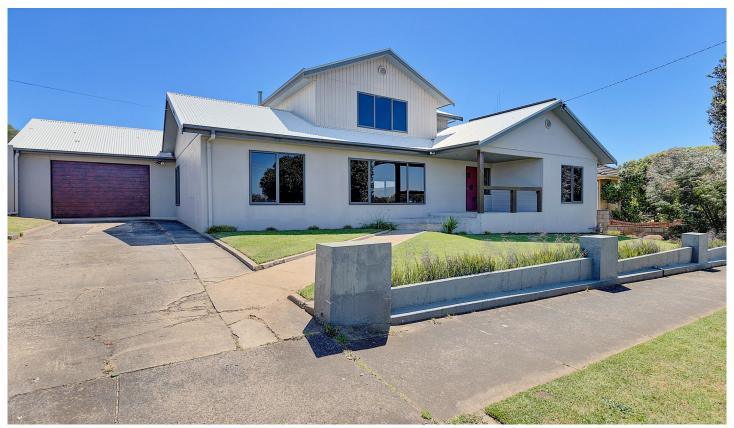

## 63 Laverock Road Warrnambool VIC

The title says it all here at 63 Laverock Road. This is a home you might have driven past a hundred times but never realised what it beholds. Not only is this home enormous but it has some of the most interesting views in Warrnambool. It feels like you're on top of world with views in all directions as far as the eye can see.

This family owned home has been passed through generations since built and has some rich history. One of our favourite pieces in the home is the handmade fireplace in the front living room. Equal to this is the Quadrafire slow combustion woodier that sits in the main living area begging to be used and sat by.

The home features five bedrooms, all with robes and the master with ensuite with bath, shower and WIR. All bedrooms have TV connections and ceiling fans. There are three seperate living areas also which all have different outlooks and feels. The kitchen sits in the heart of the