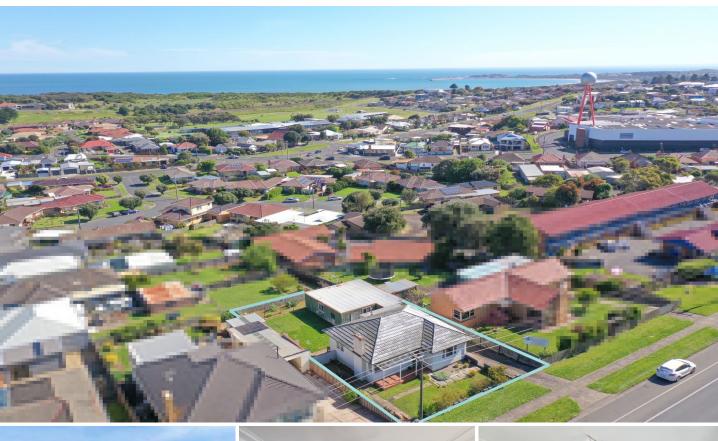

\*\*The property was sold prior to marketing.\*\*

This wonderful mid century home in Central Warrnambool is a solid as they come. Featuring two large renovated bedrooms, a central bathroom and wide open spaces through the kitchen and lounge areas, this home will impress.

The ocean views are breathtaking and could be utilised even better with some future improvements to the home. A double garage with workshop, and multiple storage rooms is also found at the property. It has a pot belly fire and more ocean views.