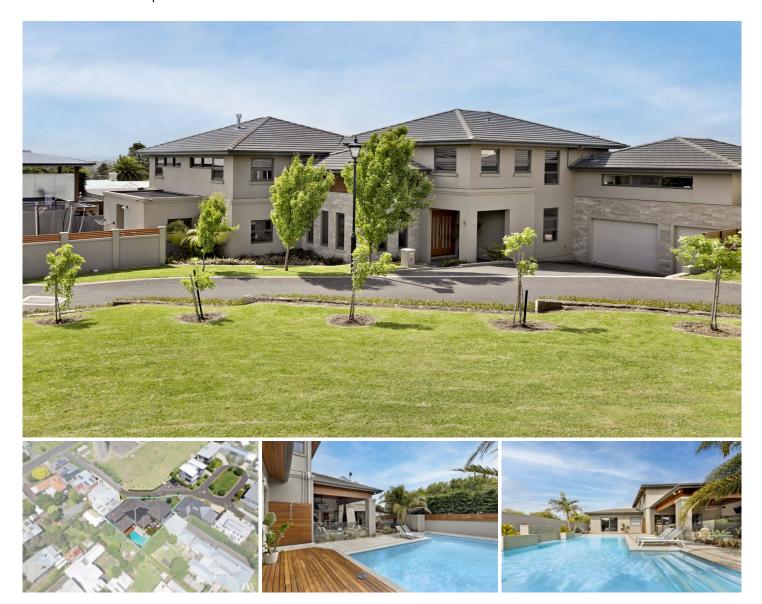

## 4/209 Liebig Street Warrnambool VIC

Every once in a while, a truly unique home comes on the market and this one is no exception.

Built to the highest standards and cleverly designed, all your dreams will come true when you see what this very large modern two storey home has to offer.

Located in the heart of central Warrnambool in a fantastic private cul de sac, this expansive home is just minutes walk to the CBD, restaurants, schools, swimming pools/gym and Botanical Gardens.

Inside the front door you are greeted by the luxury of polished timber floors, leading you to the heart of the home featuring the open plan kitchen, dining and incredible outdoor entertaining area with stunning landscaped gardens and inground swimming pool.

The kitchen has been built to the highest quality, with crisp white stone benchtops, quality appliances and butler's pantry. All looking out on the entertaining area and pool.