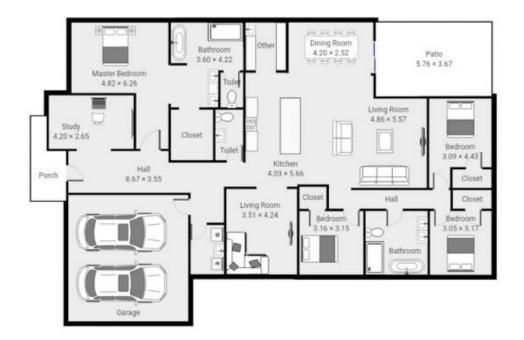

On entering the home, you are greeted by a lovely wide, open entrance. It's very quickly evident that this home is full of quality and supremely cared for. A study or sitting room is found separately at the entrance. Further on the enormous master bedroom is found. It's unlike many I've seen. The vast open spaces of the bedroom and into the ensuite, which has its own freestanding bath, are just amazing. A walk in robe and seperate toilet is also found in this area. This area has to be seen to be believed.