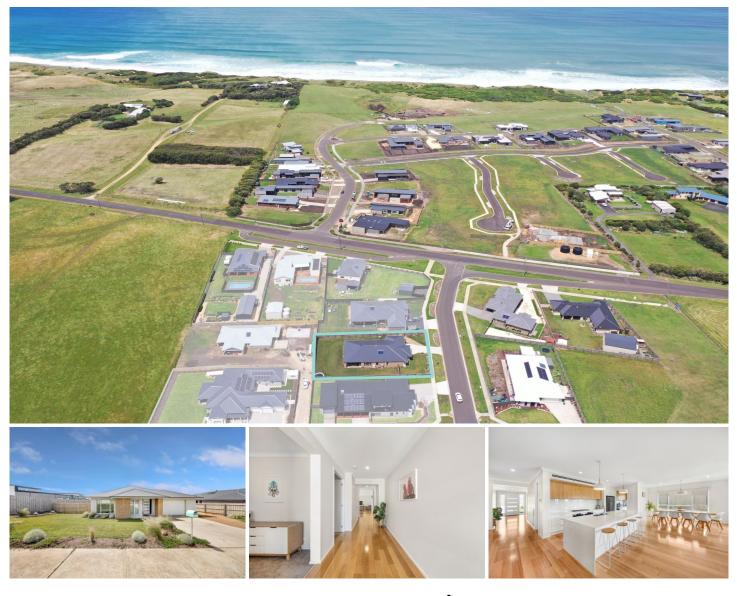

## 6 Seascape View Warrnambool VIC

to 6 Seascape View, Welcome а developing neighbourhood full of quality built homes, large blocks and friendly faces. This area has been a hive of activity lately with many blocks nearby selling and the wait times for construction blowing out. 6 Seascape View is your opportunity to walk right in and start living straight away. This property is better than new with all the hard work done on establishing the home, the yard and garden.

On entering the home, you are greeted by a lovely wide, open entrance. It's very quickly evident that this home is full of quality and supremely cared for. A study or sitting room is found separately at the entrance. Further on the enormous master bedroom is found. It's unlike many I've seen. The vast open spaces of the bedroom and into the ensuite, which has its own freestanding bath, are just amazing. A walk in robe and seperate toilet is also found in this area. This area has to be seen to be believed.