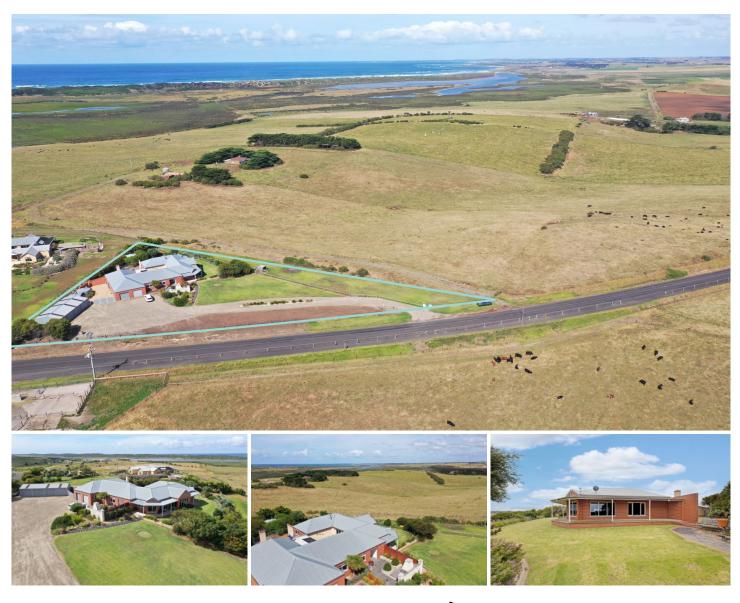

## 259 Illowa Road Illowa VIC

Welcome to 259 Illowa Road, a residence that needs to be seen to be believed. This well-hidden property becomes very exciting very quickly as soon as you drive through the front gates. The home is perched at the top of a hill and has the most amazing views. On entering the home, you are greeted by wide open halls and light drenched surfaces. As soon as you take a little turn off the entrance you stroll into the main living area. Just WOW. This living and kitchen area is 22 metres in length and is encapsulated with windows and verandah areas. The views across farmland towards Port Fairy and the Southern Ocean make it seem like you're in Ireland or Scotland rather than Illowa. From some of the sitting areas looking out the windows, it literally looks like a painting.

The home is enormous in all ways. It has high ceilings, wide halls, huge bedrooms and generous outdoor spaces. The property features 4 bedrooms, 3 bathrooms, 2 kitchens