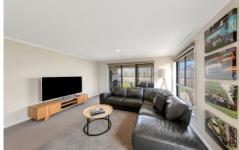

## 9 Gat Sing Way Warrnambool VIC

Welcome to the sleek and comfortable 9 Gat Sing Way. This one year old home is very well balanced with space for entertaining, living and relaxing. The modern floor plan opens up in all the right areas. The kitchen/dining/living area is private and bathed in afternoon sunlight. It flows effortlessly and also incorporates a wrap around decked area with dual access. The kitchen has been finished off expertly with Smeg appliances.