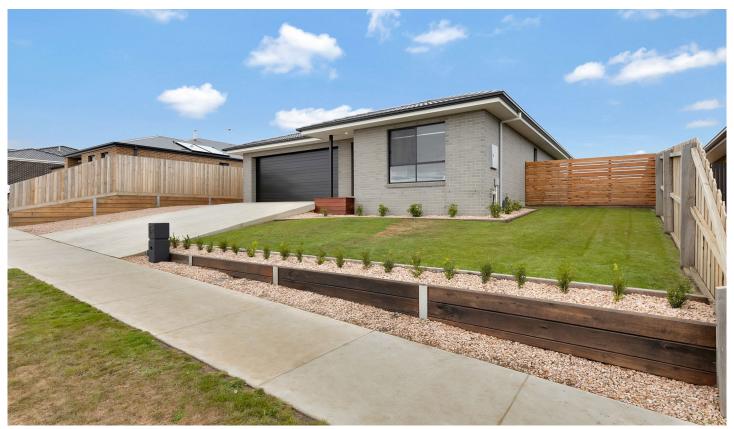

## 9 Gat Sing Way Warrnambool VIC

Welcome to the sleek and comfortable 9 Gat Sing Way. This one year old home is very well balanced with space for entertaining, living and relaxing. The modern floor plan opens up in all the right areas. The kitchen/dining/living area is private and bathed in afternoon sunlight. It flows effortlessly and also incorporates a wrap around decked area with dual access. The kitchen has been finished off expertly with Smeg appliances.

The block is 633m2 approx, it has side access and the whole rear yard is flat. There is a garden shed found in the rear also. From the front door and master bedroom you look out over untouched farmland as far as you can see. The area is fantastic with a primary and secondary school