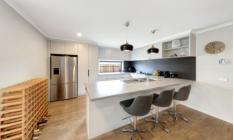

## 9 Gat Sing Way Warrnambool VIC

Welcome to the sleek and comfortable 9 Gat Sing Way. This one year old home is very well balanced with space for entertaining, living and relaxing. The modern floor plan opens up in all the right areas. The kitchen/dining/living area is private and bathed in afternoon sunlight. It flows effortlessly and also incorporates a wrap around decked area with dual access. The kitchen has been finished off expertly with Smeg appliances.