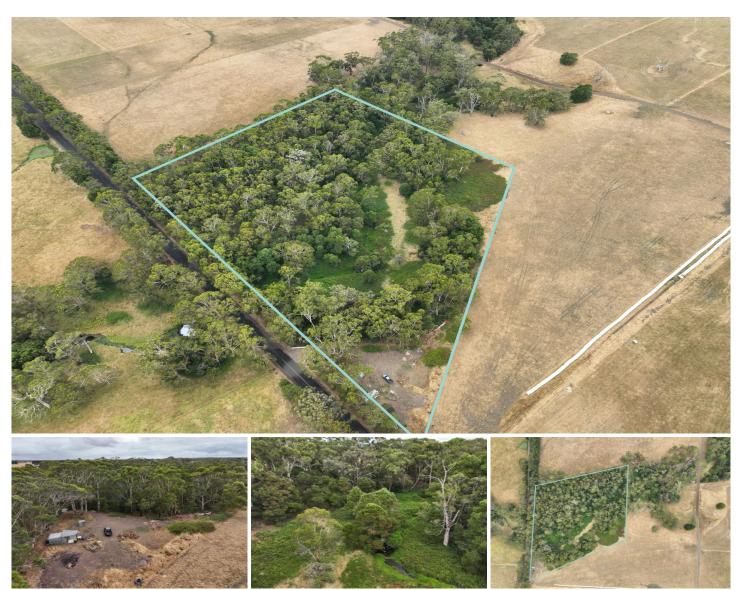

## 1035 Laang-Garvoc Road Laang VIC

If you've been searching for a bush block close to Warrnambool then here is your opportunity. A mere 20 minutes from town, you'll turn down a smaller road and then stumble across the most amazing piece of paradise. On offer we have 10 acres approximately that is extremely heavily treed. You could confuse yourself with being in the middle of a national park where no person has ever stepped foot. Near the entrance you'll find a smaller shed and dog run where you can base yourself for now. Further into the block you'll discover undulating hills and the wandering Deep Creek which has water running for around 8 months a year.

The block has a current planning permit to build on and even has some preliminary plans. The current owner has also begun a few little projects through the block which can be discovered.

These opportunities are becoming harder to find and the