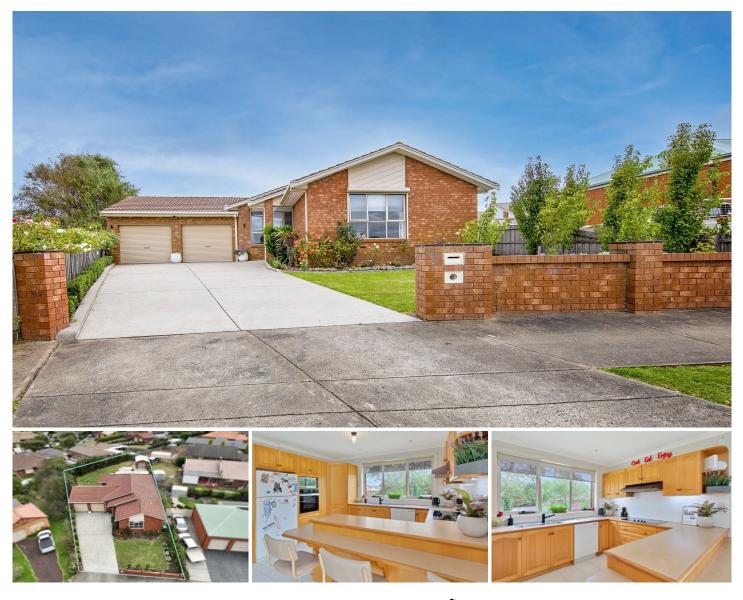

## 7 Ruby Place Warrnambool VIC

Welcome to the super pleasant 7 Ruby Place. The neat and tidy facade that you find in this private and quiet court is only the beginning. From the front it doesn't look all that big of a property but the 775m2 approx block shape creates a fanned out back yard which amazingly includes a third garage and space for the growing family. The rear yard is beautifully established and takes in the afternoon sun, you just have to be here to experience it.

The home features four bedrooms, two bathrooms, two living areas and a purposeful dinning area. The home has been lived in and cared for meticulously. Both gas central heating and evaporative cooling service the home, making it a comfortable place to be all year round. Each room has double blinds and some even have external roller shutting awnings. Each room has a BIR with the master having a WIR and ensuite. The floorplan is excellent in my opinion. The kitchen and living area is up towards the back where