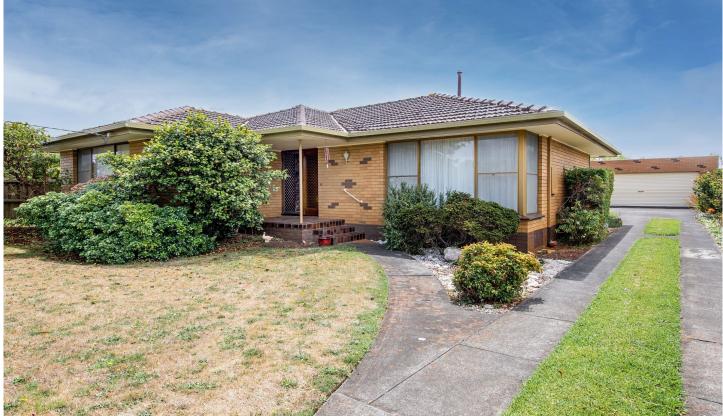

## 16 Patterson Street Warrnambool VIC

Talk about a true time capsule! Welcome to the entrancing 16 Patterson Street. Here on offer is a property that is as solid as the day it was built, and looks it all the way through. The authentic nature of the home retaining all of its original features such as the carpet, wallpaper, light fittings and cabinetry is something you won't see often. The way this family have cared meticulously for this home for decades mean that everything is in pristine condition. The home is move in ready like the day it was built.

Featuring four bedrooms, two bathrooms and a kitchen and dining area looking over the backyard, it packs a punch too. Although mostly original, some modern comforts that are absolutely needed have been added like gas central heating and a remote garage door. The block size of 799m2 is Flt and very user friendly. It well separated to create a front and back yard. A large double garage with work shop is found toward to the back of the property and