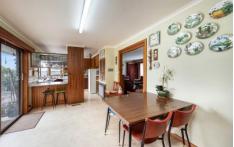

## 16 Patterson Street Warrnambool VIC

Talk about a true time capsule! Welcome to the entrancing 16 Patterson Street. Here on offer is a property that is as solid as the day it was built, and looks it all the way through. The authentic nature of the home retaining all of its original features such as the carpet, wallpaper, light fittings and cabinetry is something you won't see often. The way this family have cared meticulously for this home for decades mean that everything is in pristine condition. The home is move in ready like the day it was built.

Featuring four bedrooms, two bathrooms and a kitchen and dining area looking over the backyard, it packs a punch too. Although mostly original, some modern comforts that are absolutely needed have been added like gas central heating and a remote garage door. The block size of 799m2 is Flt and very user friendly. It well separated to create a front and back yard. A large double garage with work shop is found toward to the back of the property and