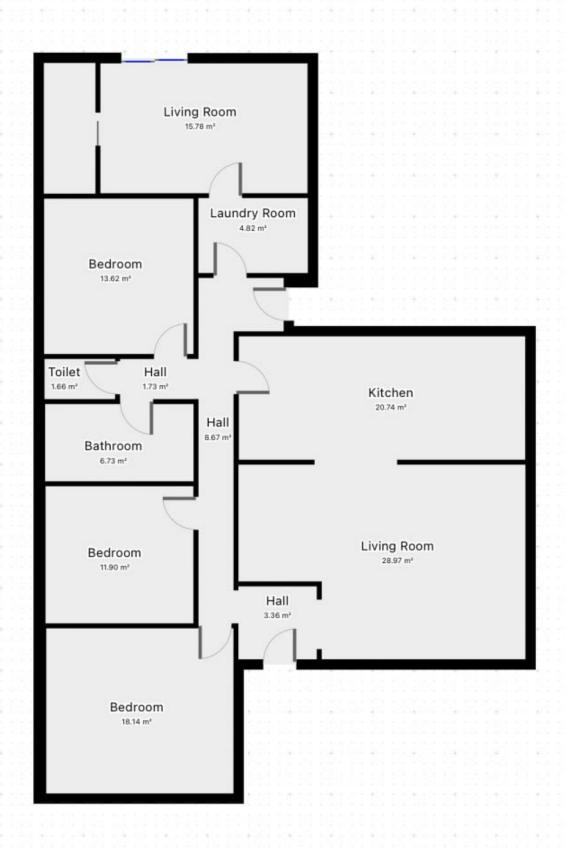

## 16 Patterson Street Warrnambool VIC

Talk about a true time capsule! Welcome to the entrancing 16 Patterson Street. Here on offer is a property that is as solid as the day it was built, and looks it all the way through. The authentic nature of the home retaining all of its original features such as the carpet, wallpaper, light fittings and cabinetry is something you won't see often. The way this family have cared meticulously for this home for decades mean that everything is in pristine condition. The home is move in ready like the day it was built.

Featuring four bedrooms, two bathrooms and a kitchen and dining area looking over the backyard, it packs a punch too. Although mostly original, some modern comforts that are absolutely needed have been added like gas central heating and a remote garage door. The block size of 799m2 is Flt and very user friendly. It well separated to create a front and back yard. A large double garage with work shop is found toward to the back of the property and