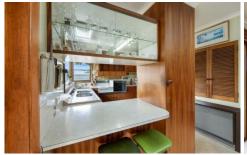

## 16 Patterson Street Warrnambool VIC

Talk about a true time capsule! Welcome to the entrancing 16 Patterson Street. Here on offer is a property that is as solid as the day it was built, and looks it all the way through. The authentic nature of the home retaining all of its original features such as the carpet, wallpaper, light fittings and cabinetry is something you won't see often. The way this family have cared meticulously for this home for decades mean that everything is in pristine condition. The home is move in ready like the day it was built.

Featuring four bedrooms, two bathrooms and a kitchen and dining area looking over the backyard, it packs a punch too. Although mostly original, some modern comforts that are absolutely needed have been added like gas central heating and a remote garage door. The block size of 799m2 is Flt and very user friendly. It well separated to create a front and back yard. A large double garage with work shop is found toward to the back of the property and