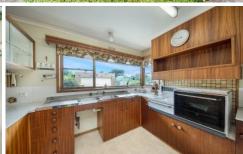

## 16 Patterson Street Warrnambool VIC

Talk about a true time capsule! Welcome to the entrancing 16 Patterson Street. Here on offer is a property that is as solid as the day it was built, and looks it all the way through. The authentic nature of the home retaining all of its original features such as the carpet, wallpaper, light fittings and cabinetry is something you won't see often. The way this family have cared meticulously for this home for decades mean that everything is in pristine condition. The home is move in ready like the day it was built.

Featuring four bedrooms, two bathrooms and a kitchen and dining area looking over the backyard, it packs a punch too. Although mostly original, some modern comforts that are absolutely needed have been added like gas central heating and a remote garage door. The block size of 799m2 is Flt and very user friendly. It well separated to create a front and back yard. A large double garage with work shop is found toward to the back of the property and