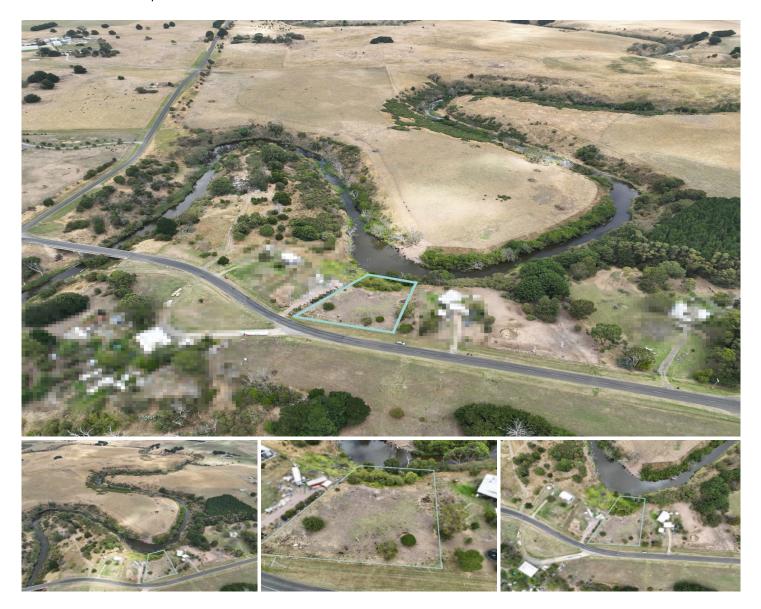

## 28 High Street Framlingham VIC

A lovely bit of peace and quiet with a beautiful stream flowing behind this great sized block.

With some native trees scattered around the property but plenty of land to build or relocate a house, this opportunity will be great for any buyer looking to get away from the hustle and bustle of city life.

Situated only 15 minutes from Warrnambool, you are only a short drive away from the beach, multiple sporting activities and plenty of shopping.

If you are patient enough whilst enjoying the ambience along the river you may even be lucky enough to spot a platypus swimming by. Where's a better place to see a beautiful Australian native animal than right out your back door.

The property is well fenced and will hold livestock if you are so inclined.

Contact us for further information.

**Price** : \$ 142,800

Land Size : 1538 sqm View : https://www

: https://www.lukewilliamsrealestate.com.au/s ale/vic/great-ocean-rd-otway-ranges/framlin gham/residential/rural/6852909