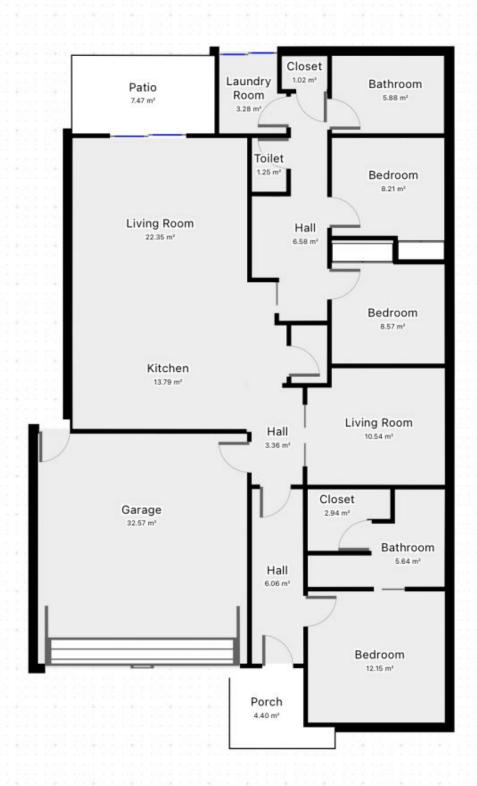

## 21 Royal Court Warrnambool VIC

Welcome to the most stunning home, that is 21 Royal Court. This utterly impeccable property will leave you flabbergasted. The presentation is absolutely second to none. Your first impression from the facade will continue throughout the home and into the yard. It's a first impression that stays with you and makes you smile.

Royal Court is a tightly held premium pocket of North Warrnambool and provides fantastic privacy and quietness. Number 21 takes this privacy to the next level with no neighbours to the rear or to the West. With excellent side access to a yard, this property has it all. Featuring three generous bedrooms, with two bathrooms and two living areas, the home is a very comfortable size. The large living and kitchen area is the jewel in the crown for me, it's orientated perfectly to take in most of the days sun and also has access to the outdoor area. Light and neutral tones throughout the home mean that any prospective