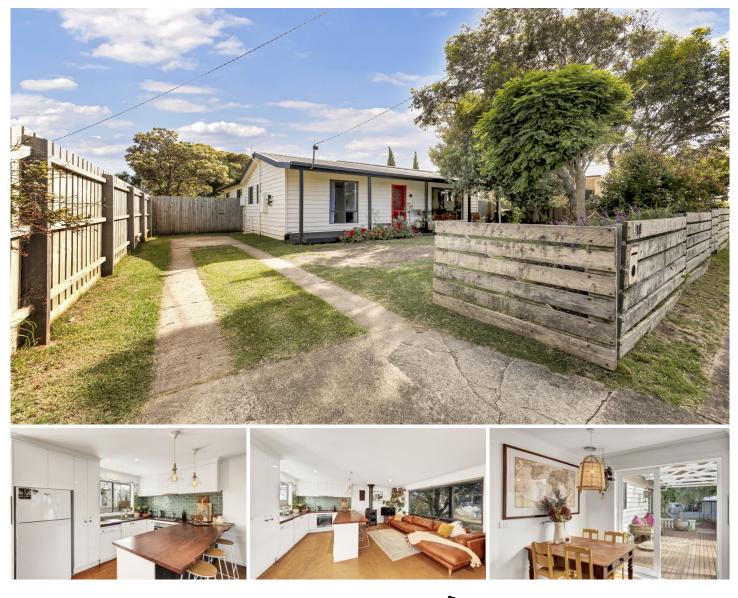

## 14 Elizabeth Street Port Fairy VIC

Welcome to the simply amazing property that is 14 Elizabeth Street. This home is everything a beach house should be. It's welcoming, eclectic, warm, bright and most importantly, only a short stroll to the beach.

Featuring three bedrooms which are all a good size, the master has some exquisite French doors that open out to the yard. From the master, you can look out over the private and stunningly established yard. A central bathroom full of character fits the mould of the home sublimely. The hallway grants access to all bedrooms and bathroom as well as having a little nook which could be purposefully used as a study area.

The first and lasting impression you'll receive of this home will be the main living area and kitchen. It's a beautifully open plan area with an updated kitchen including stunning splash back, gas cook top and dishwasher. The cork floors are a favourite of mine and something that is making a