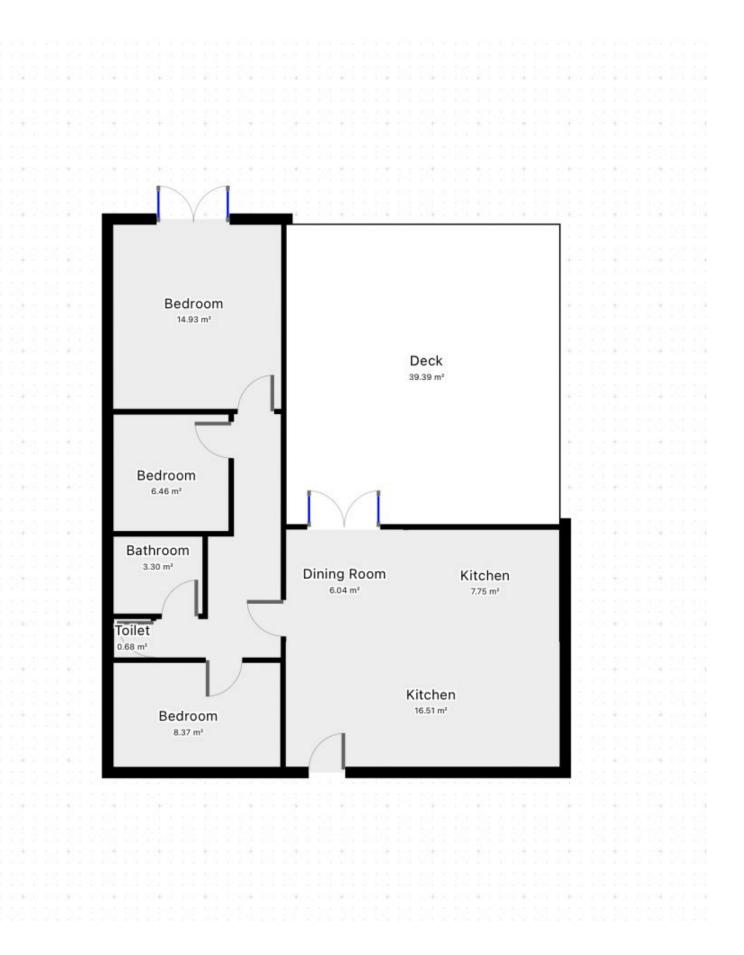

Featuring three bedrooms which are all a good size, the master has some exquisite French doors that open out to the yard. From the master, you can look out over the private and stunningly established yard. A central bathroom full of character fits the mould of the home sublimely. The hallway grants access to all bedrooms and bathroom as well as having a little nook which could be purposefully used as a study area.

The first and lasting impression you'll receive of this home will be the main living area and kitchen. It's a beautifully open plan area with an updated kitchen including stunning splash back, gas cook top and dishwasher. The cork floors are a favourite of mine and something that is making a