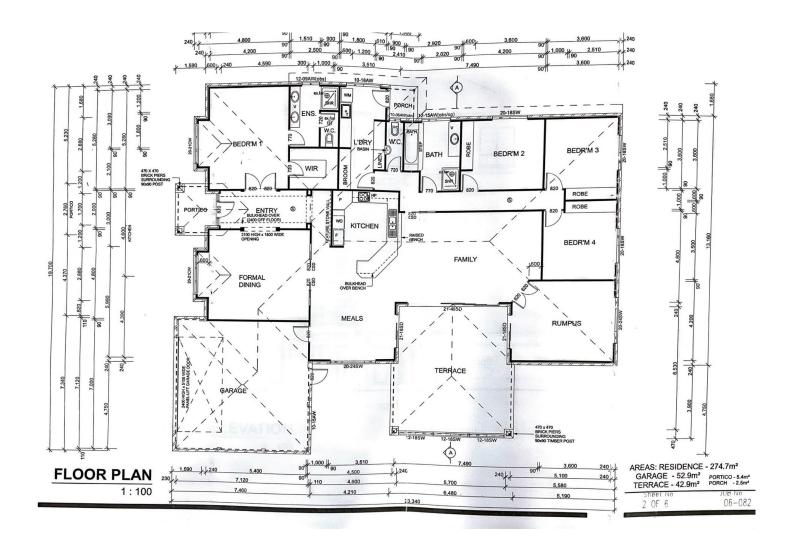

## 614 Princes Highway Illowa VIC

This Keegan built home, set on approximately five acres is designed for people who love to entertain and offers an exceptional lifestyle with generous spaces. Located minutes from Warrnambool, Port Fairy and Koroit, properties like this are ever so rare.

Every benchmark is met in this home, with the master suite including a walk in robe and an oversized ensuite with quality cabinetry, stone benchtops, shower, with a basin for him and her. The remaining three bedrooms are generously portioned and include built-in-robes, ceiling fans for those warm summer nights and are serviced by the main bathroom, featuring a shower, a classy spa bath, accompanied by stone bench tops.

The lounge, features a gas-log fireplace and leads seamlessly into the open plan kitchen and dining area. This

4 🚐 2 ⋤ 6 🖨

**Price** : \$ 1,300,000 **Land Size** : 5 Acres

**View**: https://www.lukewilliamsrealestate.com.au/s ale/vic/warrnambool-port-fairy/illowa/residen