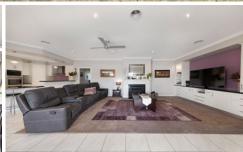

The lounge, features a gas-log fireplace and leads seamlessly into the open plan kitchen and dining area. This

4 🚐 2 ⋤ 6 🖨

**Price** : \$ 1,300,000 **Land Size** : 5 Acres

**View**: https://www.lukewilliamsrealestate.com.au/s ale/vic/warrnambool-port-fairy/illowa/residen