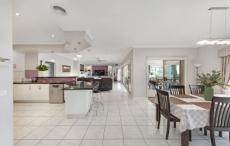

The lounge, features a gas-log fireplace and leads seamlessly into the open plan kitchen and dining area. This

4 🚐 2 ⋤ 6 🖨

**Price** : \$ 1,300,000 **Land Size** : 5 Acres

**View**: https://www.lukewilliamsrealestate.com.au/s ale/vic/warrnambool-port-fairy/illowa/residen