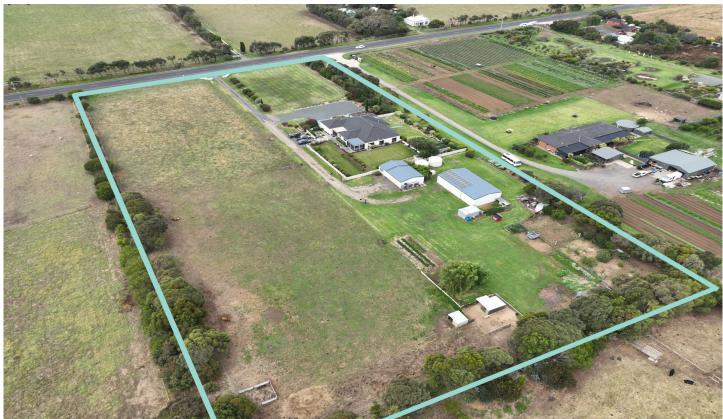

## 614 Princes Highway Illowa VIC

This Keegan built home, set on approximately five acres is designed for people who love to entertain and offers an exceptional lifestyle with generous spaces. Located minutes from Warrnambool, Port Fairy and Koroit, properties like this are ever so rare.