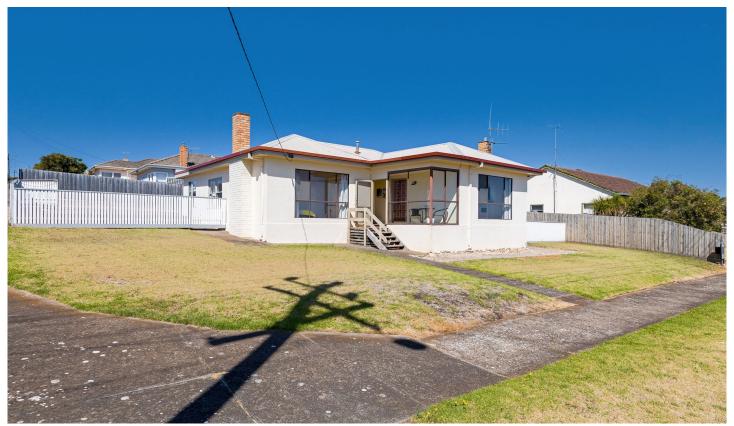

## 41 Fitzroy Road Warrnambool VIC

All day and all night you'll have something to look out at from this humble home. Welcome to the light and bright 41 Fitzroy Road. It's not until you walk inside this home that you truly appreciate the north facing aspect it has. A raw and quaint sunroom greets you for your morning coffee followed by an entrancing kitchen/living and dining area. This main living area looks out over vast parts of Warrnambool and is full of sunlight. The neutral tones and polished floorboards are a hit here and will make it easy for our new buyer to bring in their furniture and make it feel like home right away.

Sitting on a 652m2 corner allotment, this home features three good sized bedrooms, a central bathroom and also a bonus area currently used as a study but has the ability to be multiple things. This area has wonderful bi-fold doors facing west to allow in the evening sun. Outside there is an enclosed yard as well as a good sized carport and then