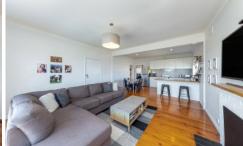

## 41 Fitzroy Road Warrnambool VIC

All day and all night you'll have something to look out at from this humble home. Welcome to the light and bright 41 Fitzroy Road. It's not until you walk inside this home that you truly appreciate the north facing aspect it has. A raw and quaint sunroom greets you for your morning coffee followed by an entrancing kitchen/living and dining area. This main living area looks out over vast parts of Warrnambool and is full of sunlight. The neutral tones and polished floorboards are a hit here and will make it easy for our new buyer to bring in their furniture and make it feel like home right away.