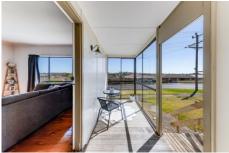

## 41 Fitzroy Road Warrnambool VIC

All day and all night you'll have something to look out at from this humble home. Welcome to the light and bright 41 Fitzroy Road. It's not until you walk inside this home that you truly appreciate the north facing aspect it has. A raw and quaint sunroom greets you for your morning coffee followed by an entrancing kitchen/living and dining area. This main living area looks out over vast parts of Warrnambool and is full of sunlight. The neutral tones and polished floorboards are a hit here and will make it easy for our new buyer to bring in their furniture and make it feel like home right away.