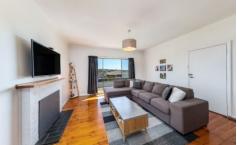

## 41 Fitzroy Road Warrnambool VIC

All day and all night you'll have something to look out at from this humble home. Welcome to the light and bright 41 Fitzroy Road. It's not until you walk inside this home that you truly appreciate the north facing aspect it has. A raw and quaint sunroom greets you for your morning coffee followed by an entrancing kitchen/living and dining area. This main living area looks out over vast parts of Warrnambool and is full of sunlight. The neutral tones and polished floorboards are a hit here and will make it easy for our new buyer to bring in their furniture and make it feel like home right away.