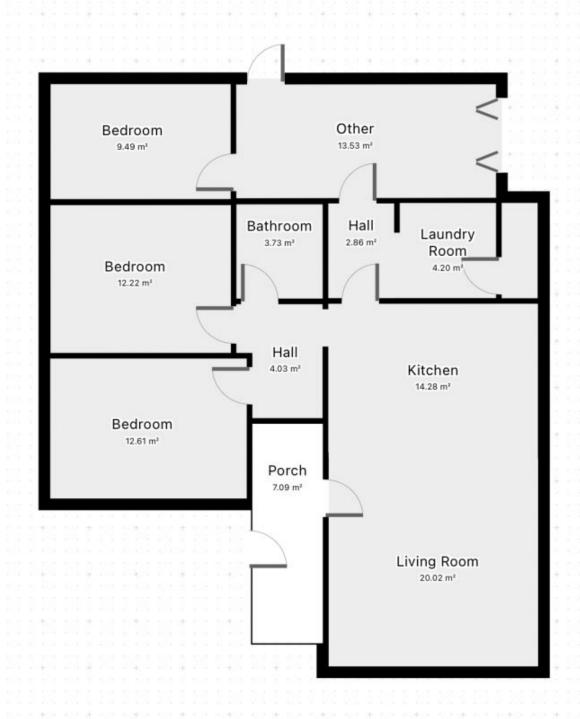

## 41 Fitzroy Road Warrnambool VIC

All day and all night you'll have something to look out at from this humble home. Welcome to the light and bright 41 Fitzroy Road. It's not until you walk inside this home that you truly appreciate the north facing aspect it has. A raw and quaint sunroom greets you for your morning coffee followed by an entrancing kitchen/living and dining area. This main living area looks out over vast parts of Warrnambool and is full of sunlight. The neutral tones and polished floorboards are a hit here and will make it easy for our new buyer to bring in their furniture and make it feel like home right away.

Sitting on a 652m2 corner allotment, this home features three good sized bedrooms, a central bathroom and also a bonus area currently used as a study but has the ability to be multiple things. This area has wonderful bi-fold doors facing west to allow in the evening sun. Outside there is an enclosed yard as well as a good sized carport and then