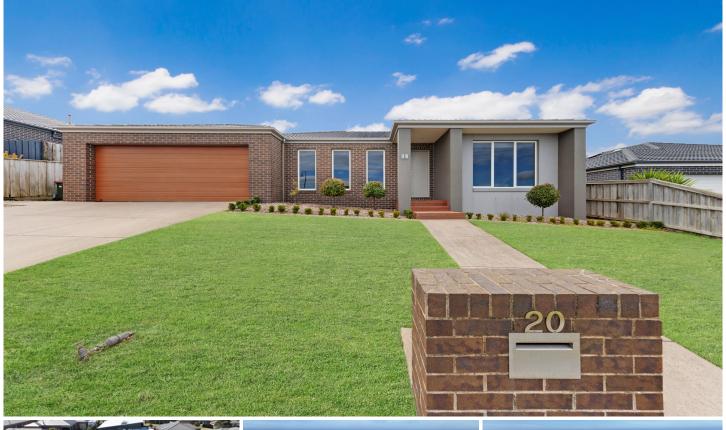

## 20 Dennington Rise Warrnambool VIC

Welcome to the amazing property that is 20 Dennington Rise, a perfectly laid out property which will entice any potential buyer.

As you enter the front door you are greeted by a great sized 2nd living room on the left, which lets in the beautiful afternoon sun and master bedroom on the right. The master bedroom is very spacious and has generous sized ensuite and walk in robe attached.

Following the hallway you will be amazed at how well the house opens up into the massive kitchen, dining, living area. This beautifully tiled area is spacious yet has a homely feel. With a huge island bench in the kitchen you do not feel tucked away at all and still can be a part of all the action going on in the rest of the common area. The kitchen also has a large corner pantry and plenty of storage. From this open space you will find a hallway leading to the east