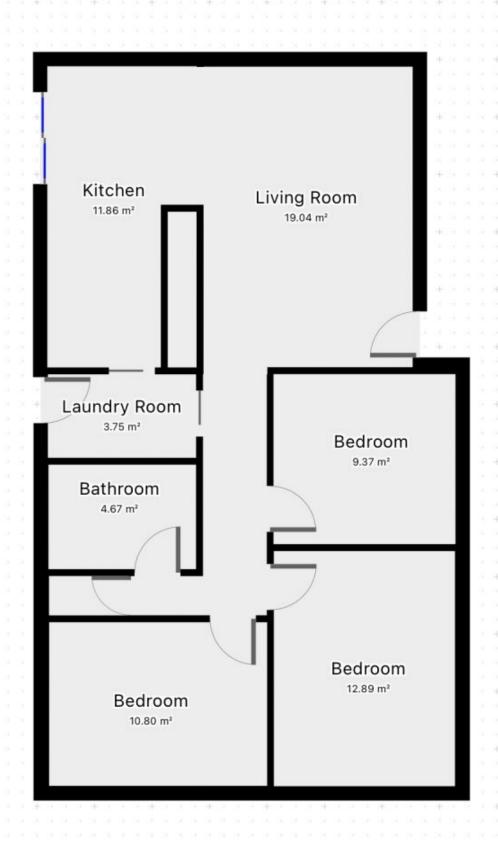

## 2 Curtin Court Warrnambool VIC

Welcome to the humble 2 Curtin Court. Quietly positioned away from any major roads, we'd actually be surprised if you've been down the court.

What we have on offer, is a three bedroom home with one living area and adjacent kitchen with smaller dining area. The house is light and bright and very welcoming. Sitting on a north facing 596m2 approx. block, the house itself is positioned in the front of the block which creates a huge amount of flat, usable yard. The yard has recently had work done to tidy it up and now presents quite the blank canvas. A single carport followed by a generous colour bond shed creates plenty of storage options.