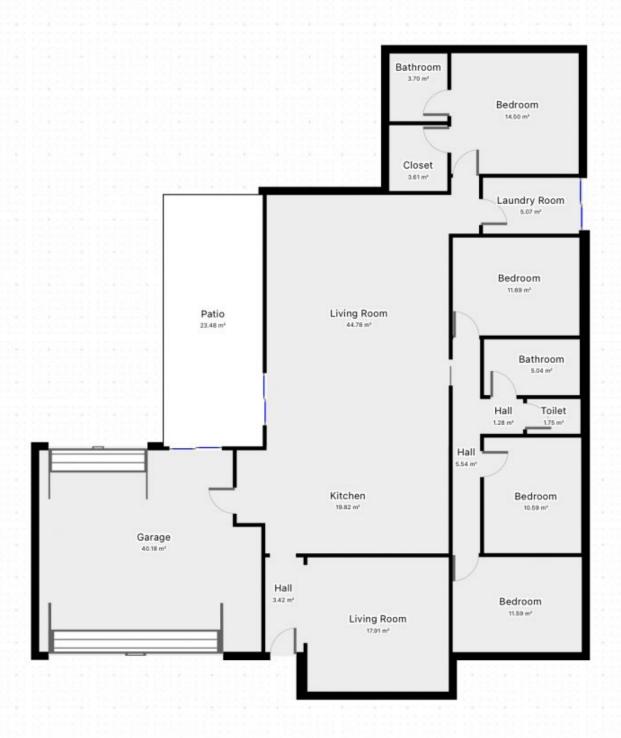

The property features four bedrooms with two bathroom and two separated living areas. The master bedroom here at 52 Dennington Rise is actually located toward the rear of the home which should really suit certain buyers. The kitchen area is open plan into a dining space and living