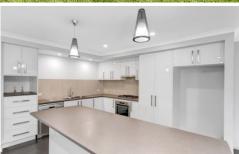

The property features four bedrooms with two bathroom and two separated living areas. The master bedroom here at 52 Dennington Rise is actually located toward the rear of the home which should really suit certain buyers. The kitchen area is open plan into a dining space and living