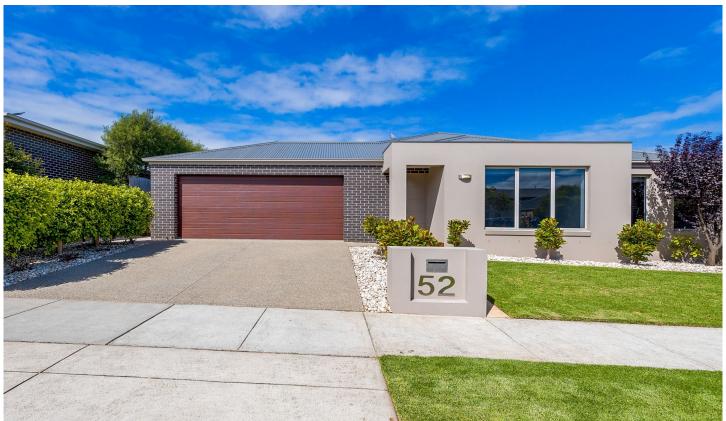

## 52 Dennington Rise Warrnambool VIC

Welcome to the privately built 52 Dennington Rise. This home presents in as new condition and has a bunch of additions that set is apart from its competitors.

Over years of building, this local builder has become attentive to what the modern day buyer wants. Characteristics such as additional storage room in the garage, rear access through the garage, a low maintenance and fully established yard are just some of the features other than the home. The home itself is in pristine condition with the owner recently painting and taking care of all the intricacies. Your first inspection will impress for certain.

The property features four bedrooms with two bathroom and two separated living areas. The master bedroom here at 52 Dennington Rise is actually located toward the rear of the home which should really suit certain buyers. The kitchen area is open plan into a dining space and living