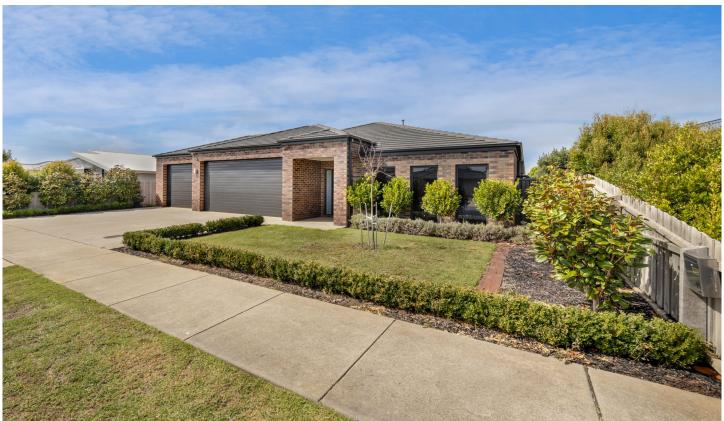

## 13 Mackillop Street Warrnambool VIC

Welcome to the treasure that is 13 Mackillop Street. If the last two years have taught us anything in real estate, it's that buyers are wanting a modern home with extra shedding. New build homes with a double garage are rare to come across but the chances of finding a Bryan & Peterson built home featuring a 10m x 7m triple bay garage with 2.7m high doors are next to none. This is your chance to secure a home that may not become available anytime soon.

Situated in the highly revered Toohey Estate of North Warrnambool, Mackillop Street is further privatised by not being busy at all. As you drive down the street you are greeted by extremely tidy and well looked after homes, treelined nature strips and a sense of peace and quiet.