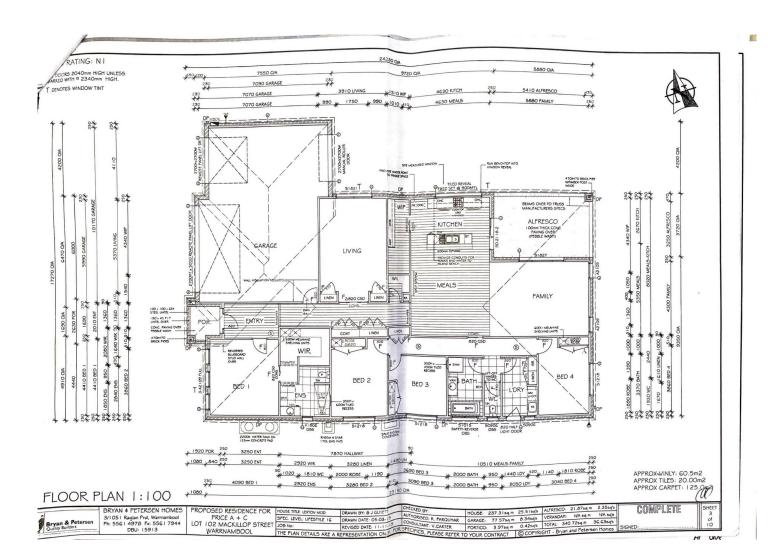

## 13 Mackillop Street Warrnambool VIC

Welcome to the treasure that is 13 Mackillop Street. If the last two years have taught us anything in real estate, it's that buyers are wanting a modern home with extra shedding. New build homes with a double garage are rare to come across but the chances of finding a Bryan & Peterson built home featuring a 10m x 7m triple bay garage with 2.7m high doors are next to none. This is your chance to secure a home that may not become available anytime soon.