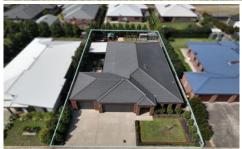

## 13 Mackillop Street Warrnambool VIC

Welcome to the treasure that is 13 Mackillop Street. If the last two years have taught us anything in real estate, it's that buyers are wanting a modern home with extra shedding. New build homes with a double garage are rare to come across but the chances of finding a Bryan & Peterson built home featuring a 10m x 7m triple bay garage with 2.7m high doors are next to none. This is your chance to secure a home that may not become available anytime soon.

The home itself is paradise. On entering, your senses will go wild on the expansive space of the halls, bedrooms and living spaces. The home is quality throughout and very

4 🚐 2 🚝 3 🚍

**Price** : \$ 910,000 **Land Size** : 800 sgm