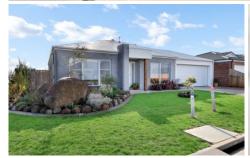

## 22 Mcginness Way Warrnambool VIC

The epitome of down-sizing done well, welcome to 22 McGinness Way. This home has been superbly designed, constructed and looked after. From your first glance, you're going to adore the home. The garden features at the entrance aren't seen just anywhere, and when you open that front door, just wow! The home flows effortlessly with its 2550mm high ceilings consisting of three bedrooms, master with ensuite and walk in robe, the others with BIRs, a second spotless bathroom and a breathtaking kitchen with open plan living. Special touches like the splash back and pendant lighting in the kitchen set this home apart from the norm. Built only 2 years ago, this stunning home has been meticulously cared for and at any inspection will be evident.

An outdoor entertaining area has been carefully designed to take in the morning sun and protect against the prevailing weather. The 356m2 approx. corner block is

3 🚐 2 🔓 2 🖨

**Price** : \$ 630,000 **Land Size** : 356 sqm