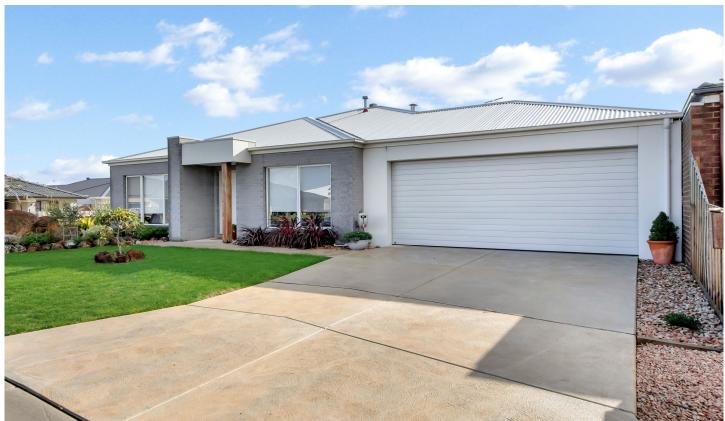

## 22 Mcginness Way Warrnambool VIC

The epitome of down-sizing done well, welcome to 22 McGinness Way. This home has been superbly designed, constructed and looked after. From your first glance, you're going to adore the home. The garden features at the entrance aren't seen just anywhere, and when you open that front door, just wow! The home flows effortlessly with its 2550mm high ceilings consisting of three bedrooms, master with ensuite and walk in robe, the others with BIRs, a second spotless bathroom and a breathtaking kitchen with open plan living. Special touches like the splash back and pendant lighting in the kitchen set this home apart from the norm. Built only 2 years ago, this stunning home has been meticulously cared for and at any inspection will be evident.

An outdoor entertaining area has been carefully designed to take in the morning sun and protect against the prevailing weather. The 356m2 approx. corner block is

3 🚐 2 🔓 2 🖨

**Price** : \$ 630,000 **Land Size** : 356 sqm