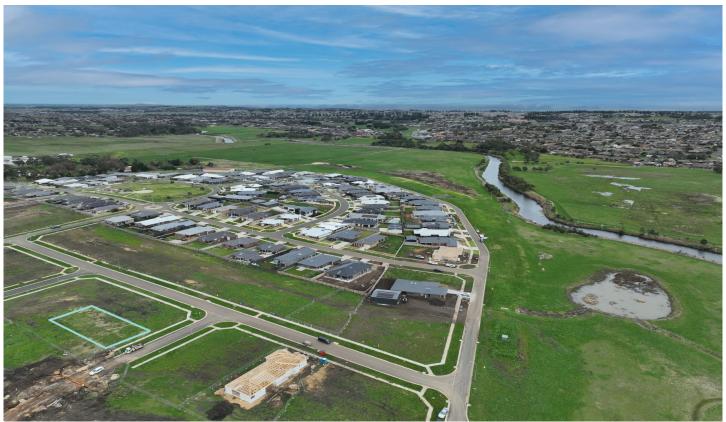

## 4 Greening Street Warrnambool VIC

Here on offer we have a flat 720m2 approx. block which is titled and ready to be built on. The block has dimensions of 40m deep and 18m wide. The orientation of the block creates the opportunity to build a home which will protect you from the prevailing weather all year round.

The Wollaston Way Estate has big open space for kids to play at it's centre as well as a play ground. The south and west boundaries of the estate are made up of the Merri River which will become a great place to rest and relax.