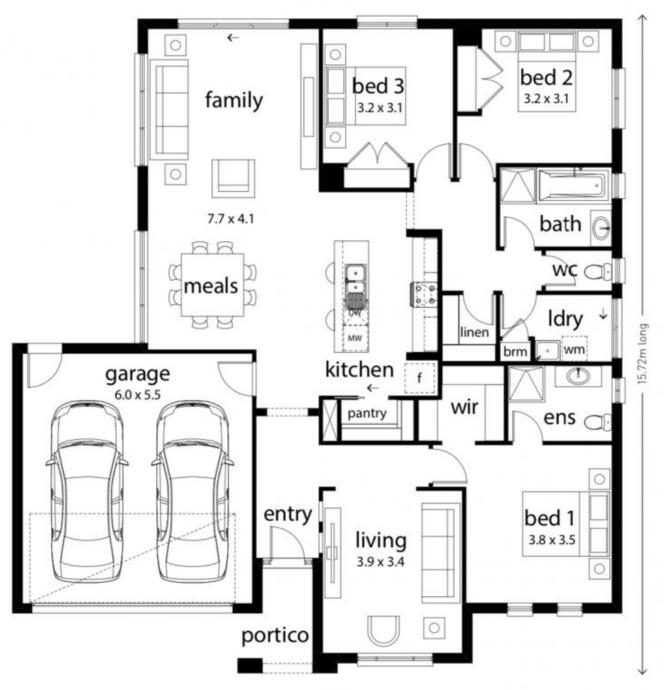

Featuring three great sized bedrooms, two with BIR's and master with WIR. There are two bathrooms, one attached to the master as an ensuite and one between the other bedrooms alongside the laundry. The two living areas are a huge bonus, we all need that separation at time. There is a large open plan living off the centralised kitchen and a more formal living between the front door and master. The house by itself would win you over, yet it continues to provide further bonuses. Off the main living area, you'll be greeted by an amazing undercover area. You can't help but envisage yourself here all year round. Perfectly orientated,