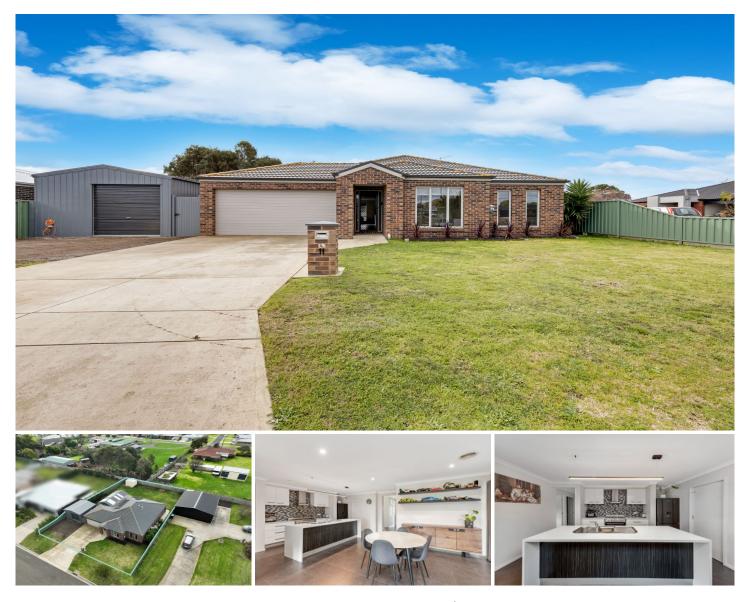

## **11 Channing Drive Koroit VIC**

We don't take properties like this lightly. A modern home with the floor-plan you're after, a north-west facing outdoor entertaining area and additional shedding, it's the package. Add to this, an 819m2 block approx. which is also north facing, and it all makes sense. Welcome to 11 Channing Drive.

Featuring three great sized bedrooms, two with BIR's and master with WIR. There are two bathrooms, one attached to the master as an ensuite and one between the other bedrooms alongside the laundry. The two living areas are a huge bonus, we all need that separation at time. There is a large open plan living off the centralised kitchen and a more formal living between the front door and master. The house by itself would win you over, yet it continues to provide further bonuses. Off the main living area, you'll be greeted by an amazing undercover area. You can't help but envisage yourself here all year round. Perfectly orientated,

## 3 🍋 2 📛 3 🛱

View

| Price     | : \$ 650,000 |
|-----------|--------------|
| Land Size | : 819 sam    |

- - : https://www.lukewilliamsrealestate.com.au/s ale/vic/warrnambool-port-fairy/koroit/residen tial/house/7116947