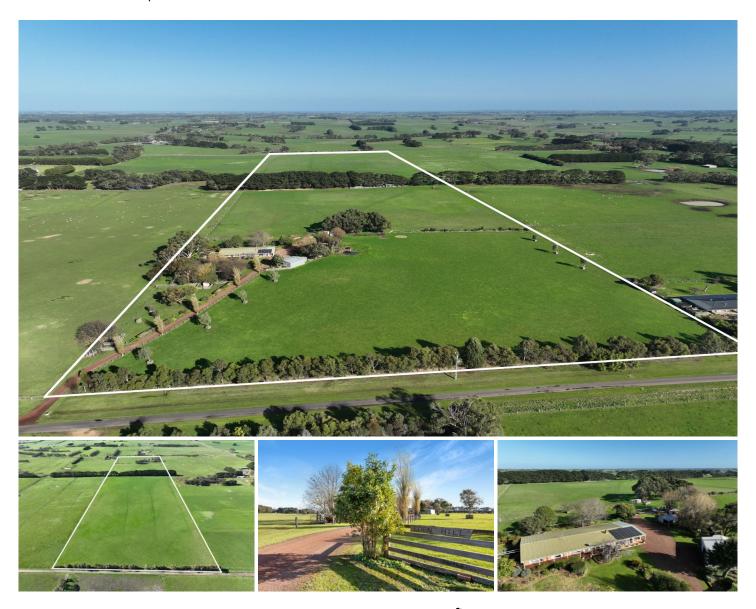

## 43 Roseneath Road Purnim West VIC

This exceptional country home is superbly nestled amongst a beautiful English style garden with mature deciduous trees.

On 40 acres (approx.) this superb family home has been upgraded with a new kitchen, laundry, and family bathroom along with many other features during the past 12 years under the current ownership.

From the moment you pull in the front gate and drive down the drive to a warmly welcoming home, the interior is defined by large sliding doors and windows overlooking the garden in every space, encouraging a superb connection to the beautiful gardens, inviting outdoor entertaining area on the large veranda on both sides.