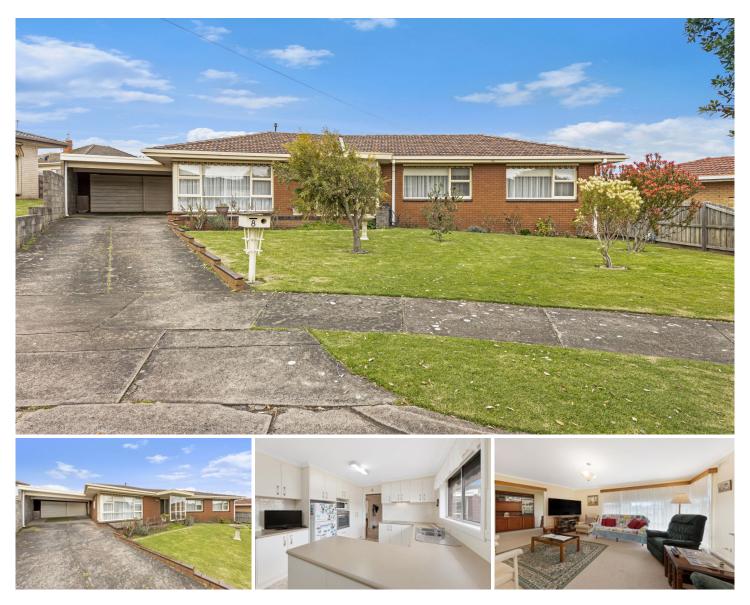

## 8 Floral Place Warrnambool VIC

Move straight into this immaculate original home, positioned neatly in the ever popular East-Warrnambool.

The 800m2 square block offers something for everyone. From the first home buyer to the builder and developer. Three bedrooms all with Built-in-Robes, a centrally located bathroom, spacious kitchen and dining, a large living room and a parents retreat, with the addition of a sunroom, large double garage and carport gives the property the edge over many others. The addition of split system heating cooling with plenty of storage adds to the already appealing property.

With the River and Beach within walking distance and the East Warrnambool Primary School a stones throw away, Inspection is a must to appreciate what this opportunity has to offer.