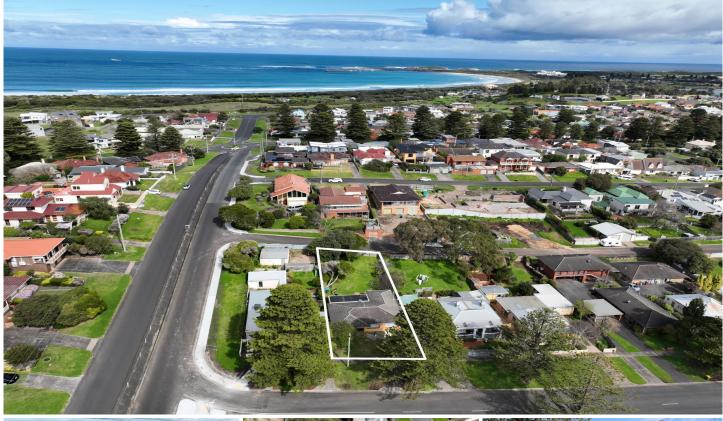

## 3 Koroit Street Warrnambool VIC

How exciting is this property?! Options galore here at 3 Koroit Street. We welcome you to this classic cream brick home in a stunning central location. Perched on a 618m2 approx block with dual access, the mind wanders with possibilities. Is it the perfect property to subdivide and develop? Does it have the right footprint for you to extend and create your dream family home? Do you want to just want to sit tight on a bluechip investment?

Standing in the backyard, you can't help but imagine what a view to the north and over the CBD you could build. The location is second to none, you're a five minute walk to both the beach and the CBD. You're surrounded by established homes and also amongst one of Warrnambool most iconic features, Norfolk pines.

The home itself is as solid as you'll find. Currently tenanted with flexible options, the property features three bedrooms, a sun filled living area, a kitchen which looks out over the

3 📭 1 🔓 1 🗬

**Price** : \$ 675,000 **Land Size** : 618 sqm