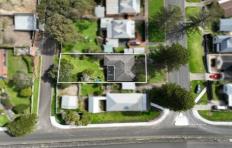

## 3 Koroit Street Warrnambool VIC

How exciting is this property?! Options galore here at 3 Koroit Street. We welcome you to this classic cream brick home in a stunning central location. Perched on a 618m2 approx block with dual access, the mind wanders with possibilities. Is it the perfect property to subdivide and develop? Does it have the right footprint for you to extend and create your dream family home? Do you want to just want to sit tight on a bluechip investment?

The home itself is as solid as you'll find. Currently tenanted with flexible options, the property features three bedrooms, a sun filled living area, a kitchen which looks out over the

3 📭 1 🔓 1 🗬

**Price** : \$ 675,000 **Land Size** : 618 sqm