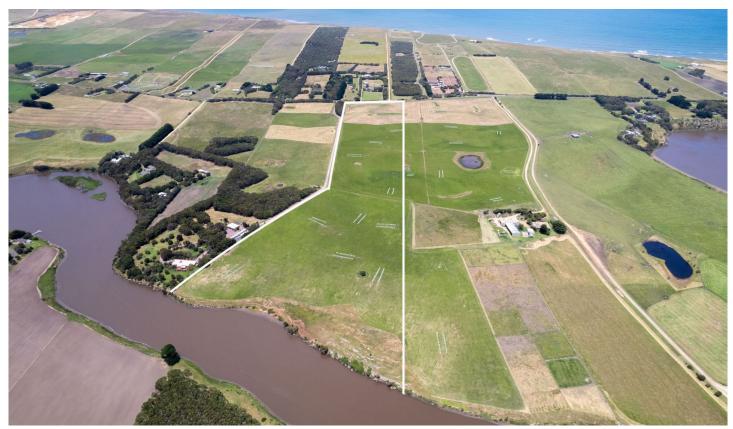

## 495 Hopkins Point Road Allansford VIC

Luke Williams Real Estate is delighted to present 495 Hopkins Point Road, Allansford. Boasting Hopkins River frontage and ease of access, this 40 acre (approximate) allotment is a once in a life time opportunity.

Within a stone's throw of the Southern Ocean and only minutes from Warrnambool, the productive Farmland is ideal to build your dream home whilst having the flexibility to pursue a range of agriculture pursuits.