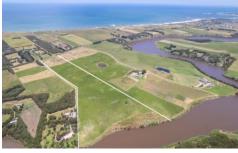

## 495 Hopkins Point Road Allansford VIC

Luke Williams Real Estate is delighted to present 495 Hopkins Point Road, Allansford. Boasting Hopkins River frontage and ease of access, this 40 acre (approximate) allotment is a once in a life time opportunity.

Within a stone's throw of the Southern Ocean and only minutes from Warrnambool, the productive Farmland is ideal to build your dream home whilst having the flexibility to pursue a range of agriculture pursuits.