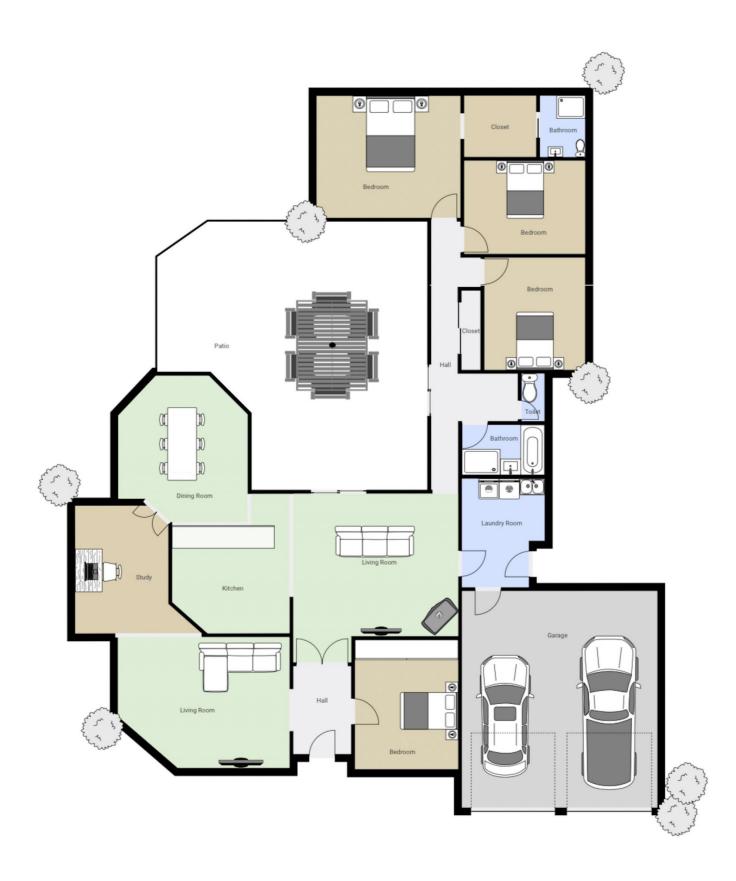

## **37 Kiaman Close Bushfield VIC**

If we are talking hot commodities, 37 Kiaman is scorching. Over the last couple of years, the migration of Warrnambool families to Bushfield has been no secret. With 8,074m2 approx. of land to play with, space is your friend. Separated into two paddocks, having a few animals will be easy. This home was built by a custom local builder and on first inspection, this will be evident. Natural light streams through all areas of this property. Every bedroom has a spectacular view out into a rural setting. The home is a fantastic size featuring four bedrooms, two bathrooms, two separated living areas and a generous office area. It's quite an unseen floor plan but works very well for this particular home. Located at the very end of Kiaman Close, you'll be sold by the neighbouring properties before even entering 37.