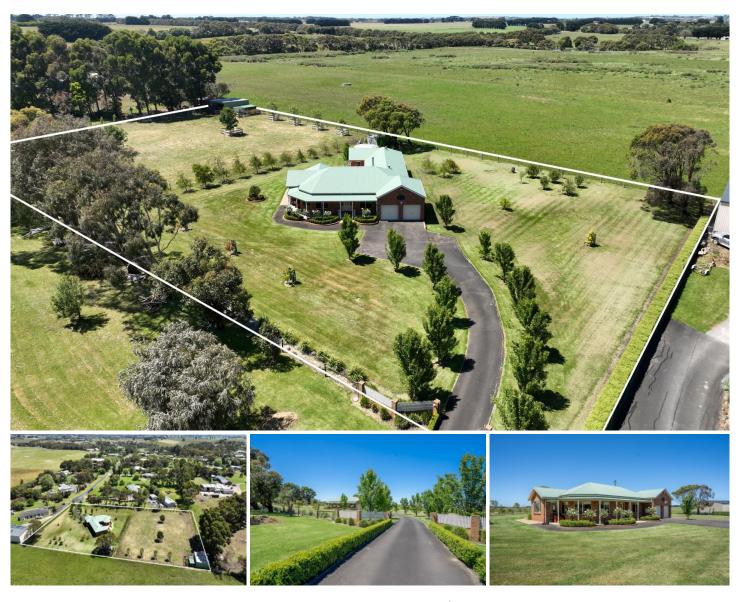

## **37 Kiaman Close Bushfield VIC**

If we are talking hot commodities, 37 Kiaman is scorching. Over the last couple of years, the migration of Warrnambool families to Bushfield has been no secret. With 8,074m2 approx. of land to play with, space is your friend. Separated into two paddocks, having a few animals will be easy. This home was built by a custom local builder and on first inspection, this will be evident. Natural light streams through all areas of this property. Every bedroom has a spectacular view out into a rural setting. The home is a fantastic size featuring four bedrooms, two bathrooms, two separated living areas and a generous office area. It's quite an unseen floor plan but works very well for this particular home. Located at the very end of Kiaman Close, you'll be sold by the neighbouring properties before even entering 37.

Added features such as a double bay shed at the rear of the property, a bore and ample water tanks create a home

## 4 🛤 2 🏪 4 🚘

| Price     | : \$ 970,000  |
|-----------|---------------|
| Land Size | : 8074 sqm    |
| View      | : https://www |

: https://www.lukewilliamsrealestate.com.au/s ale/vic/warrnambool-port-fairy/bushfield/resi dential/house/7322937