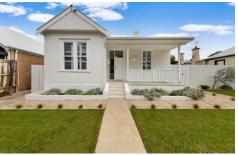

## 410 Raglan Parade Warrnambool VIC

We challenge you to find a better first impression than when you open the front door here. A wide open hall flooded with light, tall ceilings with clean white walls and beautifully restored timber floorboards. This home epitomises the description of timeless. An Edwardian in central Warrnambool that is renovated to this level is hard to find, let alone the fact it sits on a 911m2 approx. block with rear access. The dimensions of the block are 45m deep by 20m wide which gives a multitude of options for the incoming buyer. The current owners have done a power of work getting the possible subdivision ready. Whether you want to continue down that path or utilise the rear access, it'll become a mighty property.