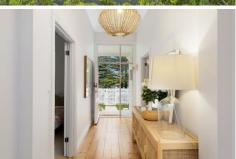

## 410 Raglan Parade Warrnambool VIC

We challenge you to find a better first impression than when you open the front door here. A wide open hall flooded with light, tall ceilings with clean white walls and beautifully restored timber floorboards. This home epitomises the description of timeless. An Edwardian in central Warrnambool that is renovated to this level is hard to find, let alone the fact it sits on a 911m2 approx. block with rear access. The dimensions of the block are 45m deep by 20m wide which gives a multitude of options for the incoming buyer. The current owners have done a power of work getting the possible subdivision ready. Whether you want to continue down that path or utilise the rear access, it'll become a mighty property.