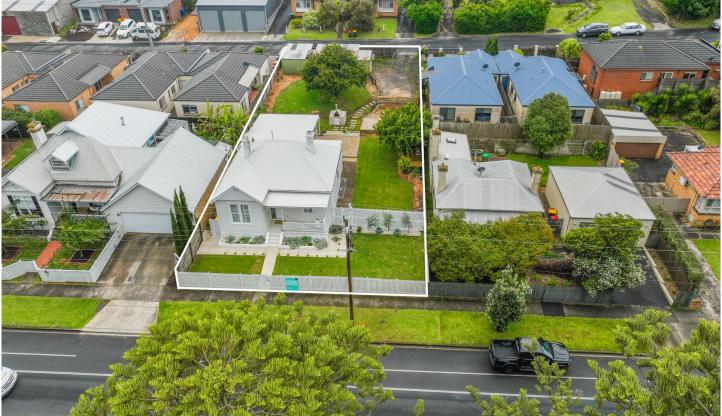

## 410 Raglan Parade Warrnambool VIC

We challenge you to find a better first impression than when you open the front door here. A wide open hall flooded with light, tall ceilings with clean white walls and beautifully restored timber floorboards. This home epitomises the description of timeless. An Edwardian in central Warrnambool that is renovated to this level is hard to find, let alone the fact it sits on a 911m2 approx. block with rear access. The dimensions of the block are 45m deep by 20m wide which gives a multitude of options for the incoming buyer. The current owners have done a power of work getting the possible subdivision ready. Whether you want to continue down that path or utilise the rear access, it'll become a mighty property.