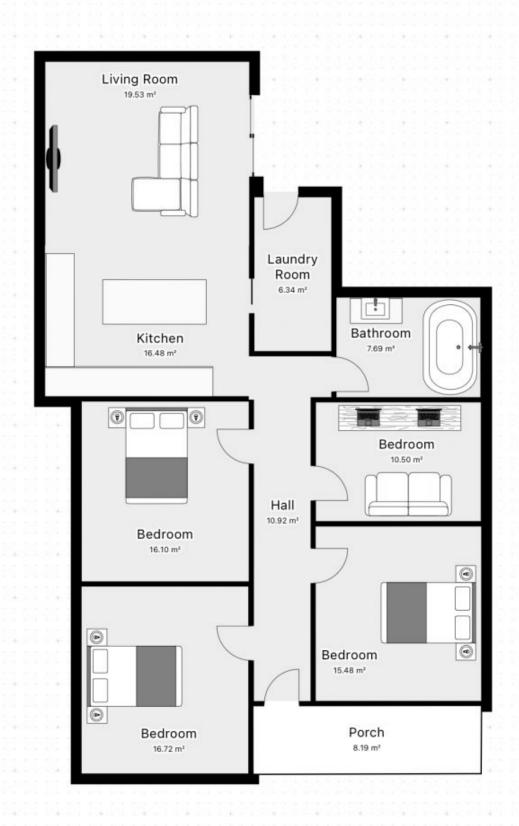

## 410 Raglan Parade Warrnambool VIC

We challenge you to find a better first impression than when you open the front door here. A wide open hall flooded with light, tall ceilings with clean white walls and beautifully restored timber floorboards. This home epitomises the description of timeless. An Edwardian in central Warrnambool that is renovated to this level is hard to find, let alone the fact it sits on a 911m2 approx. block with rear access. The dimensions of the block are 45m deep by 20m wide which gives a multitude of options for the incoming buyer. The current owners have done a power of work getting the possible subdivision ready. Whether you want to continue down that path or utilise the rear access, it'll become a mighty property.

Featuring four bedrooms, three which are formal with fireplaces and robes, the fourth being a utility room which is currently a large office. These bedrooms form the original part of the home, further on from there you'll find the

4 🗀 1 🔓 2 🖨

Price : \$ 755,000 Building Size : 135 sqm

Land Size : 911 sqm View : https://wv

: https://www.lukewilliamsrealestate.com. au/sale/vic/warrnambool-port-fairy/warrn ambool/residential/house/7326208