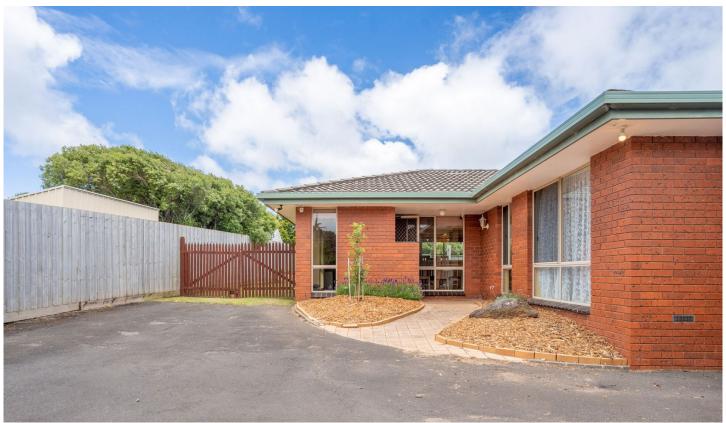

## 2/26 Derby Street Warrnambool VIC

Welcome to the quaint, private, beauty that is 2/26 Derby Street.

Situated in a lovely, quiet part of town, with Gateway Plaza and the Main Street of town only a short drive away.

This is a well built, brick home on an easily accessible block, with low maintain yards and outdoor areas.

A big bathroom and recently renovated laundry seperate the two bedrooms, one with ample closet space for multiple people and bathroom access, the other also has built in robes and ceiling fan.

The kitchen/dining/living space suits easy open plan living, with a bright sunroom situated off the living room perfect for those morning coffees.

With single car garage and double gates to the side of the home, this property will suit an abundance of buyers.