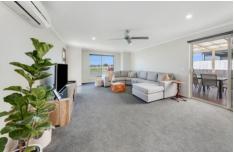

## 36 Boiling Down Road Warrnambool VIC

A home that doesn't present itself all that often, two bedrooms with a double garage and walking distance to Gateway Plaza. Built in 2015, this home has not dated a bit and has been extremely well cared for. On entering the home, you are greeting by a huge open living room which flows effortlessly onto the kitchen and dining room. One of our favourite points of the home is the fact you can sit on the couch or at the dining table and look out at the cows resting away in the farmland across the road.

Serviced comfortably with a split system and ceiling fans, the home also incorporates a dishwasher, gas top cooking and great size oven. The bathroom is situated between the bedrooms and has a shower as well as full size bath. Another plus to the home is the fact it has two toilets.