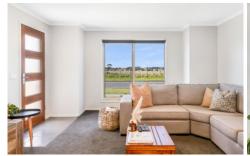

## 36 Boiling Down Road Warrnambool VIC

A home that doesn't present itself all that often, two bedrooms with a double garage and walking distance to Gateway Plaza. Built in 2015, this home has not dated a bit and has been extremely well cared for. On entering the home, you are greeting by a huge open living room which flows effortlessly onto the kitchen and dining room. One of our favourite points of the home is the fact you can sit on the couch or at the dining table and look out at the cows resting away in the farmland across the road.

Serviced comfortably with a split system and ceiling fans, the home also incorporates a dishwasher, gas top cooking and great size oven. The bathroom is situated between the bedrooms and has a shower as well as full size bath. Another plus to the home is the fact it has two toilets.