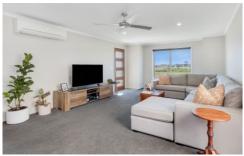

## 36 Boiling Down Road Warrnambool VIC

A home that doesn't present itself all that often, two bedrooms with a double garage and walking distance to Gateway Plaza. Built in 2015, this home has not dated a bit and has been extremely well cared for. On entering the home, you are greeting by a huge open living room which flows effortlessly onto the kitchen and dining room. One of our favourite points of the home is the fact you can sit on the couch or at the dining table and look out at the cows resting away in the farmland across the road.

Serviced comfortably with a split system and ceiling fans, the home also incorporates a dishwasher, gas top cooking and great size oven. The bathroom is situated between the bedrooms and has a shower as well as full size bath. Another plus to the home is the fact it has two toilets.