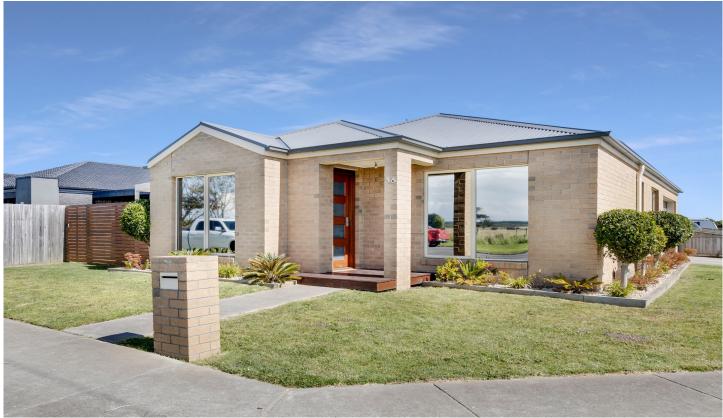

## 36 Boiling Down Road Warrnambool VIC

A home that doesn't present itself all that often, two bedrooms with a double garage and walking distance to Gateway Plaza. Built in 2015, this home has not dated a bit and has been extremely well cared for. On entering the home, you are greeting by a huge open living room which flows effortlessly onto the kitchen and dining room. One of our favourite points of the home is the fact you can sit on the couch or at the dining table and look out at the cows resting away in the farmland across the road.

Off the living room through some glass sliding doors you'll access the convenient outdoor undercover area. Facing east, this space will be well protected all year round. Being

2 📭 1 🔓 2 🖨

Price : \$ 550,000 Building Size : 112 sqm Land Size : 316 sqm