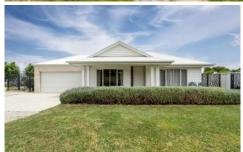

## 30 Ritchie Street Kirkstall VIC

Nestled quietly in the beautifully expanding township of Kirkstall is this well-appointed 3-year-old home. The street appeal of this Hamptons style home is nothing but gorgeous and will lure you in effortlessly. Set on a generous 2091m2 approx. block, the open plan light filled home features two separated living areas which is perfect for entertaining or spending time relaxing with a book. The main living area contains a True North wood heater, creating a warm and ambient atmosphere for those colder months. There are 3 bedrooms with their own ceiling fans and complete black out blinds. At the heart of the home is the kitchen with large island bench, 900mm oven, stone bench tops and a large butler's pantry containing its own sink with a beautiful barn sliding door. The 2 bathrooms both contain a bath and shower with ageless plantation shutters. The open plan leads out to the spotted gum decking with zip trac blinds to keep the weather at bay. If