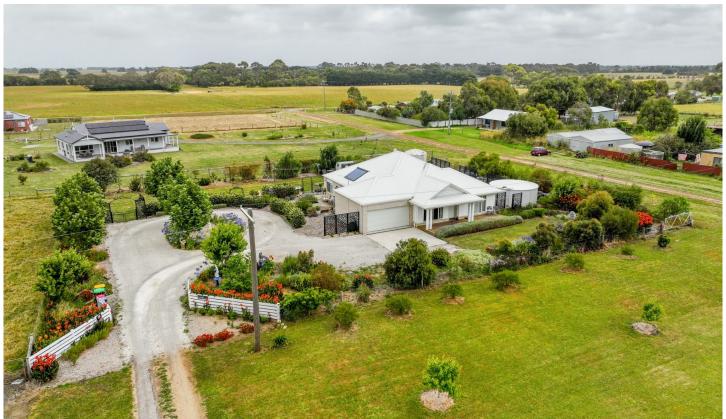

## 30 Ritchie Street Kirkstall VIC

Nestled quietly in the beautifully expanding township of Kirkstall is this well-appointed 3-year-old home. The street appeal of this Hamptons style home is nothing but gorgeous and will lure you in effortlessly. Set on a generous 2091m2 approx. block, the open plan light filled home features two separated living areas which is perfect for entertaining or spending time relaxing with a book. The main living area contains a True North wood heater, creating a warm and ambient atmosphere for those colder months. There are 3 bedrooms with their own ceiling fans and complete black out blinds. At the heart of the home is the kitchen with large island bench, 900mm oven, stone bench tops and a large butler's pantry containing its own sink with a beautiful barn sliding door. The 2 bathrooms both contain a bath and shower with ageless plantation shutters. The open plan leads out to the spotted gum decking with zip trac blinds to keep the weather at bay. If