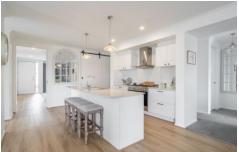

## 30 Ritchie Street Kirkstall VIC

Nestled quietly in the beautifully expanding township of Kirkstall is this well-appointed 3-year-old home. The street appeal of this Hamptons style home is nothing but gorgeous and will lure you in effortlessly. Set on a generous 2091m2 approx. block, the open plan light filled home features two separated living areas which is perfect for entertaining or spending time relaxing with a book. The main living area contains a True North wood heater, creating a warm and ambient atmosphere for those colder months. There are 3 bedrooms with their own ceiling fans and complete black out blinds. At the heart of the home is the kitchen with large island bench, 900mm oven, stone bench tops and a large butler's pantry containing its own sink with a beautiful barn sliding door. The 2 bathrooms both contain a bath and shower with ageless plantation shutters. The open plan leads out to the spotted gum decking with zip trac blinds to keep the weather at bay. If