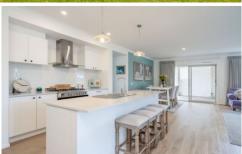

## 30 Ritchie Street Kirkstall VIC

Nestled quietly in the beautifully expanding township of Kirkstall is this well-appointed 3-year-old home. The street appeal of this Hamptons style home is nothing but gorgeous and will lure you in effortlessly. Set on a generous 2091m2 approx. block, the open plan light filled home features two separated living areas which is perfect for entertaining or spending time relaxing with a book. The main living area contains a True North wood heater, creating a warm and ambient atmosphere for those colder months. There are 3 bedrooms with their own ceiling fans and complete black out blinds. At the heart of the home is the kitchen with large island bench, 900mm oven, stone bench tops and a large butler's pantry containing its own sink with a beautiful barn sliding door. The 2 bathrooms both contain a bath and shower with ageless plantation shutters. The open plan leads out to the spotted gum decking with zip trac blinds to keep the weather at bay. If