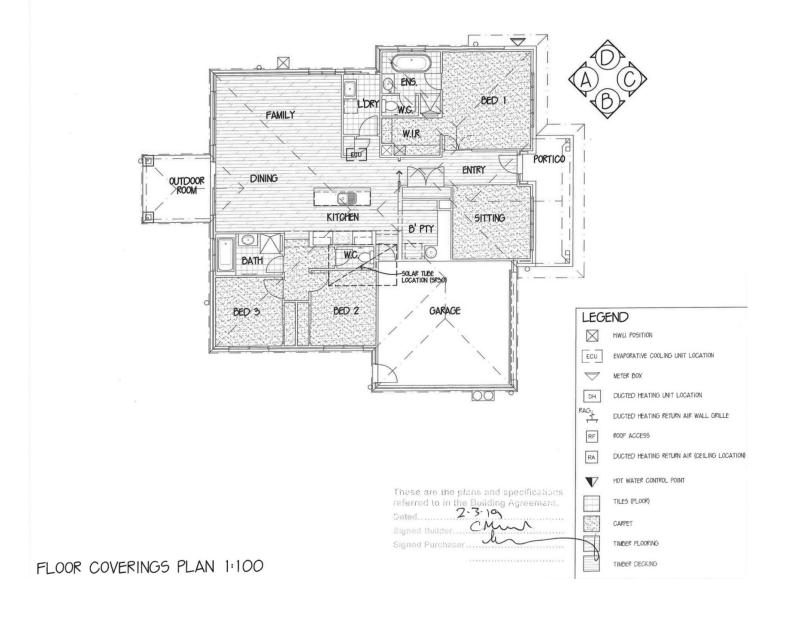

## 30 Ritchie Street Kirkstall VIC

Nestled quietly in the beautifully expanding township of Kirkstall is this well-appointed 3-year-old home. The street appeal of this Hamptons style home is nothing but gorgeous and will lure you in effortlessly. Set on a generous 2091m2 approx. block, the open plan light filled home features two separated living areas which is perfect for entertaining or spending time relaxing with a book. The main living area contains a True North wood heater, creating a warm and ambient atmosphere for those colder months. There are 3 bedrooms with their own ceiling fans and complete black out blinds. At the heart of the home is the kitchen with large island bench, 900mm oven, stone bench tops and a large butler's pantry containing its own sink with a beautiful barn sliding door. The 2 bathrooms both contain a bath and shower with ageless plantation shutters. The open plan leads out to the spotted gum decking with zip trac blinds to keep the weather at bay. If